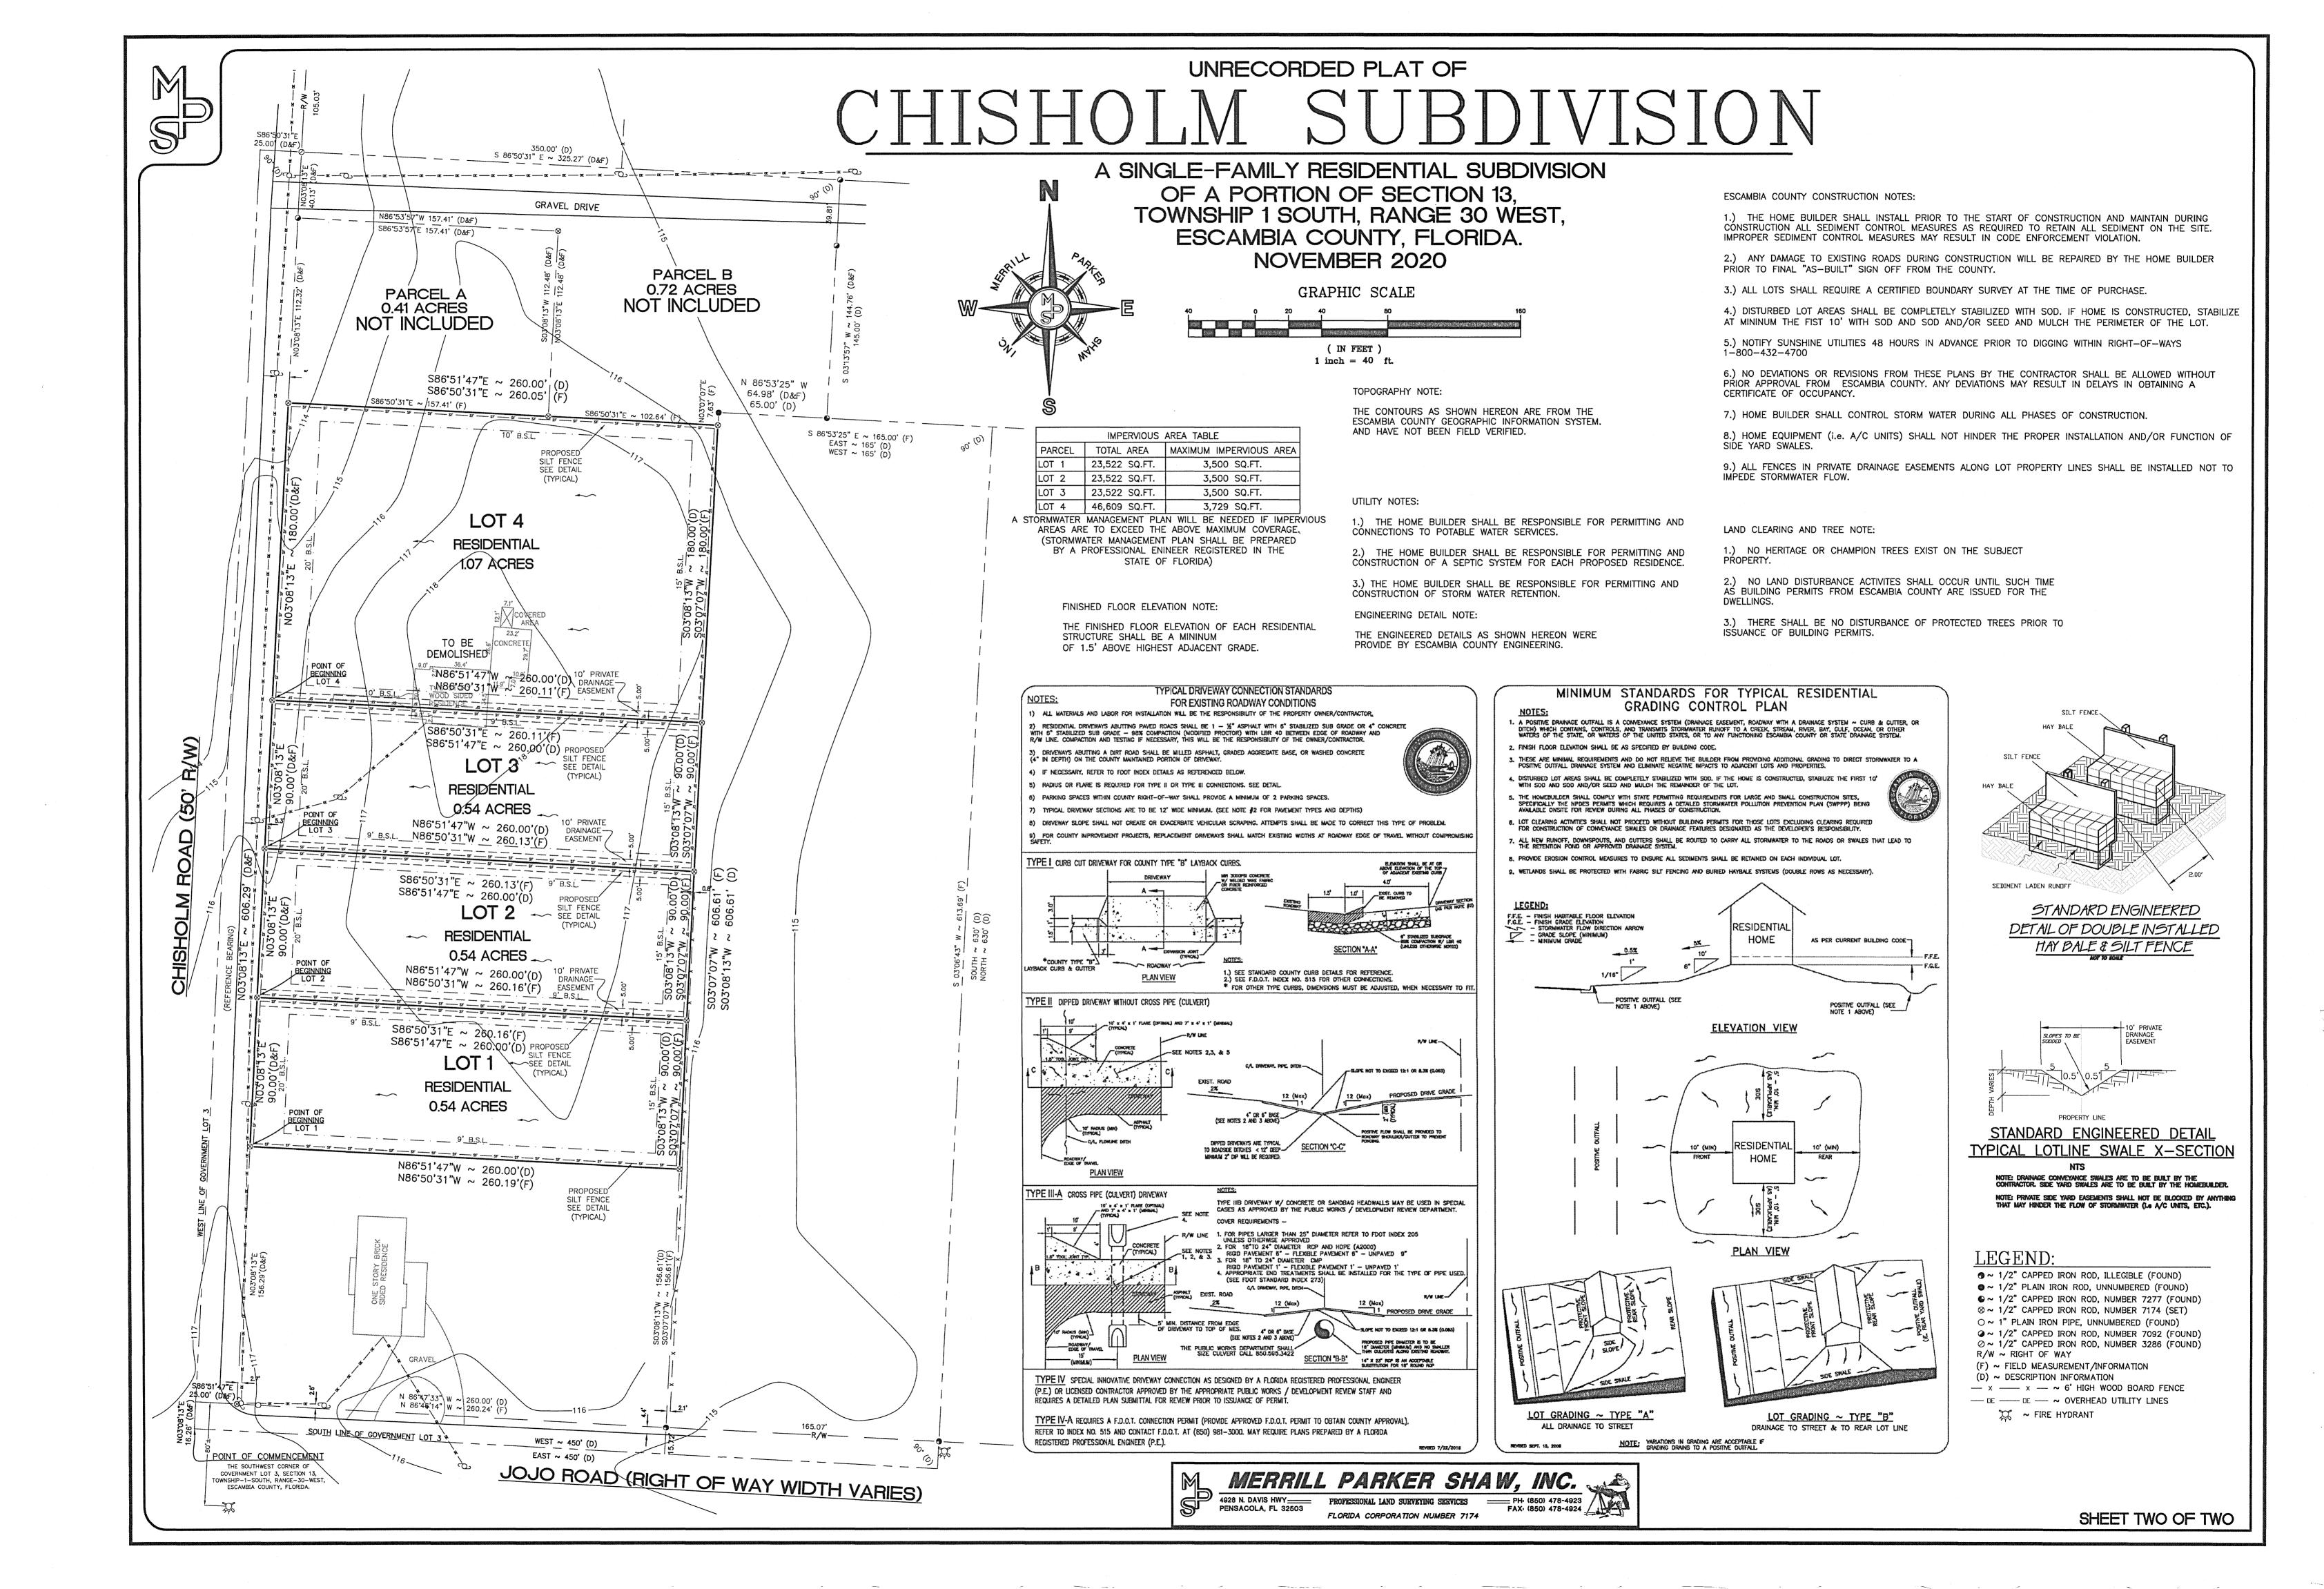

Name: ROBINSON, RONALD B. AND MARY E 9050 CHISHOLM RD, PENSACOLA, FL 32514 Account: 021783000 Reference: 131S302106001003 Zoning: COM FLU: MUU Reference: 131S30210600300 Zoning: COM FLU: MUU S 86'50'31" E ~ 325.27' (D&F) GRAVEL DRIVE N86'53'57"W 157.41' (D&F) S86'53'57"E 157.41' (D&F) PARCEL B 0.72 ACRES PARCEL A NOT INCLUDED 0.41 ACRES NOT INCLUDED Name: RAINEY, MARTHA H. 9028 CHISHOLM RD, PENSACOLA, FL 32514 Account: 021781560 Reference: 131S302106012001 S86'51'47"E ~ 260.00', (D) N 86'53'25" W S86'50'31"E ~ 260.05' (F 64.98' (D&F) \$86°50'31"E ~ 157.41' (F) 65.00' (D) S 86°53'25" E ~ 165.00' (F) EAST ~ 165' (D) WEST ~ 165' (D) LOT 4 RESIDENTIAL 1.07 ACRES TO BE TO CONCRETE DEMOLISHED GENERAL NOTES: N86'51'47'W 75260.00'(D) 10 PRIVATE DRAINAGE -TW86'50'31 W 260.11'(F) EASEMENT S86°50'31"E ~ 260.11'(F) S86'51'47"E ~ 260.00'(D) LOT 3 RESIDENTIAL 0.54 ACRES N86'51'47"W ~ 260.00'(D) 1 3 9' B.S.L. N86'50'31"W ~ 260.13'(F) The state of the s EASEMENT S86'50'31"E ~ 260.13'(F) 9' B.S.L. S86'51'47"E ~ 260.00'(D) LOT 2 RESIDENTIAL Name: THE BIBLE BAPTIST CHURCH INC. 1130 JOJO RD, 0.54 ACRES PENSACOLA, FL 32514 Account: 021781540 Reference: 131S302106010001 Zoning: COM FLU: MUU N86'51'47"W ~ 260.00'(D) N86'50'31"W ~ 260.16'(F) 9' B.S.L. S86'50'31"E ~ 260.16'(F) S86°51'47"E ~ 260.00'(D) LOT 1 RESIDENTIAL **0.54 ACRES** N86°51'47"W ~ 260.00'(D) N86°50'31"W ~ 260.19'(F) 8900 CHISHIM RD, PENSACOLA, FL 32514 Account: 021781100 Reference: 131S302106001001 Zoning: COM FLU: MUU GRAVEL N 86" (7'33" W ~ 260.00" (D) N 86'46'14" W ~ 260.24' (F) SOUTH LINE OF GOVERNMENT LOT 3 \* POINT OF COMMENCEMENT JOJO ROAD (RIGHT OF WAY WIDTH VARIES) GOVERNMENT LOT 3, SECTION 13 ESCAMBIA COUNTY, FLORIDA.

UNRECORDED PLAT OF

A SINGLE-FAMILY RESIDENTIAL SUBDIVISION OF A PORTION OF SECTION 13, TOWNSHIP 1 SOUTH, RANGE 30 WEST, ESCAMBIA COUNTY, FLORIDA. **NOVEMBER 2020** 

DESCRIPTION: (OVERALL PARCEL)

COMMENCING AT THE SOUTHWEST CORNER OF GOVERNMENT LOT 3, SECTION 13, TOWNSHIP 1 SOUTH, RANGE 30 WEST, ESCAMBIA COUNTY, FLORIDA; THENCE GO NORTH 03 DEGREES 08 MINUTES 13 SECONDS EAST, ALONG THE WEST LINE OF SAID GOVERNMENT LOT 3, FOR A DISTANCE OF 16.26 FEET; THENCE DEPARTING SAID WEST LINE, GO SOUTH 86 DEGREES 51 MINUTES 47 SECONDS EAST, FOR A DISTANCE OF 25.00 FEET TO THE APPARENT NORTHEAST BLOCK CORNER OF CHISHOLM ROAD (50 FOOT WIDE RIGHT-OF-WAY) AND JOJO ROAD (RIGHT-OF-WAY) VARIES) AND THE POINT OF BEGINNING;

THENCÉ GO NORTH 03 DEGREES 08 MINUTES 13 SECONDS EAST ALONG EAST RIGHT-OF-WAY LINE OF SAID CHISHOLM ROAD, FOR A DISTANCE OF 606.29 FEET; THENCE DEPARTING SAID EAST RIGHT-OF-WAY LINE, GO SOUTH 86 DEGREES 51 MINUTES 47 SECONDS EAST, FOR A DISTANCE OF 260.00 FEET; THENCE GO SOUTH 03 DEGREES 08 MINUTES 13 SECONDS WEST, FOR A DISTANCE OF 606.61 FEET TO THE APPARENT NORTH RIGHT OF LINE OF AFORESAID JOJO ROAD; THENCE GO NORTH 86 DEGREES 47 MINUTES 33 SECONDS WEST ALONG THE APPARENT NORTH RIGHT-OF-WAY LINE OF SAID JOJO ROAD, FOR A DISTANCE OF 260.00 FEET TO THE POINT OF BEGINNING. THE ABOVE DESCRIBED PARCEL IS SITUATED IN A PORTION OF SECTION 13, TOWNSHIP 1 SOUTH, RANGE 30 WEST, ESCAMBIA COUNTY, FLORIDA. CONTAINING 3.62 ACRES.

SITE DATA:

PROPERTY REFERNCE NUMBER: 13-15-30-2106-000-000 13-15-30-2106-001-001

OVERALL ACRAGE: 2.69 ACRES NUMBER OF PROPOSED LOTS: 4

FUTURE LAND USE: MUU

ZONING: COM OWNER/DEVELOPER: CECIL FLEMING

8900 CHISHOLM RD

# BUILDING SETBACK REQUIREMENTS:

----- DENOTES BUILDING SETBACK LINES 20' FRONT SETBACK 10% LOT WIDTH OR 10' WHICHEVER IS LESS SIDE SETBACK 15' REAR SETBACK

COMMENCING AT THE SOUTHWEST CORNER OF GOVERNMENT LOT 3, SECTION 13, TOWNSHIP 1 SOUTH, RANGE 30 WEST. ESCAMBIA COUNTY, FLORIDA; THENCE GO NORTH 03 DEGREES 08 MINUTES 13 SECONDS EAST, ALONG THE WEST LINE OF SAID GOVERNMENT LOT 3, FOR A DISTANCE OF 16.26 FEET; THENCE DEPARTING SAID WEST LINE, GO SOUTH 86 DEGREES 51 MINUTES 47 SECONDS EAST, FOR A DISTANCE OF 25.00 FEET TO THE APPARENT NORTHEAST BLOCK CORNER OF CHISHOLM ROAD (50 FOOT WIDE RIGHT-OF-WAY) AND JOJO ROAD (RIGHT-OF-WAY VARIES): THENCE GO NORTH 03 DEGREES 08 MINUTES 13 SECONDS EAST, ALONG THE EAST RIGHT-OF-WAY LINE OF SAID CHISHOLM ROAD, FOR A DISTANCE OF 156.29 FEET TO THE POINT OF BEGINNING; THENCE CONTINUE NORTH 03 DEGREES 08 MINUTES 13 SECONDS EAST, ALONG SAID EAST RIGHT-OF-WAY LINE OF SAID CHISHOLM ROAD, FOR A DISTANCE OF 90.00 FEET: THENCE, DEPARTING SAID EAST RIGHT-OF-WAY LINE, GO SOUTH 86 DEGREES 51 MINUTES 47 SECONDS EAST FOR A DISTANCE OF 260.00 FEET; THENCE GO SOUTH 03 DEGREES 08 MINUTES 13 SECONDS WEST FOR A DISTANCE OF 90.00 FEET; THENCE GO NORTH 86 DEGREES 51 MINUTES 47 SECONDS WEST FOR DISTANCE OF 260.00 FEET TO THE POINT OF BEGINNING THE ABOVE DESCRIBED PARCEL IS SITUATED IN A PORTION OF SECTION 13, TOWNSHIP 1 SOUTH, RANGE 30 WEST, ESCAMBIA COUNTY, FLORIDA. CONTAINING 0.54 ACRES MORE OR LESS.

SUBJECT

PROPERTY

Aguilla Di

Arles Dr

COMMENCING AT THE SOUTHWEST CORNER OF GOVERNMENT LOT 3, SECTION 13, TOWNSHIP 1 SOUTH, RANGE 30 WEST, THENCE GO NORTH 03 DEGREES 08 MINUTES 13 SECONDS EAST, ALONG THE WEST LINE OF SAID GOVERNMENT LOT 3, FOR A DISTANCE OF 16.26 FEET; THENCE DEPARTING SAID WEST LINE, GO SOUTH 86 DEGREES 51 MINUTES 47 SECONDS EAST. FOR A DISTANCE OF 25.00 FEET TO THE APPARENT NORTHEAST BLOCK CORNER OF CHISHOLM ROAD (50 FOOT WIDE RIGHT-OF-WAY) AND JOJO ROAD (RIGHT-OF-WAY VARIES); THENCE GO NORTH 03 DEGREES 08 MINUTES 13 SECONDS EAST, ALONG THE EAST RIGHT-OF-WAY LINE OF SAID CHISHOLM ROAD, FOR A DISTANCE OF 246.29 FEET TO THE POINT OF BEGINNING; THENCE CONTINUE NORTH 03 DEGREES 08 MINUTES 13 SECONDS EAST, ALONG SAID EAST RIGHT-OF-WAY LINE OF SAID CHISHOLM ROAD, FOR A DISTANCE OF 90.00 FEET; THENCE, DEPARTING SAID EAST RIGHT-OF-WAY LINE, GO SOUTH 86 DEGREES 51 MINUTES 47 SECONDS EAST FOR A DISTANCE OF 260.00 FEET; THENCE GO SOUTH 03 DEGREES 08 MINUTES 13 SECONDS WEST FOR A DISTANCE OF 90.00 FEET; THENCE GO NORTH 86 DEGREES 51 MINUTES 47 SECONDS WEST FOR DISTANCE OF 260.00 FEET TO THE POINT OF BEGINNING. THE ABOVE DESCRIBED PARCEL IS SITUATED IN A PORTION OF SECTION 13, TOWNSHIP 1 SOUTH, RANGE 30 WEST, ESCAMBIA COUNTY, FLORIDA. CONTAINING 0.54 ACRES MORE OR LESS.

COMMENCING AT THE SOUTHWEST CORNER OF GOVERNMENT LOT 3, SECTION 13, TOWNSHIP 1 SOUTH, RANGE 30 WEST. THENCE GO NORTH 03 DEGREES 08 MINUTES 13 SECONDS EAST, ALONG THE WEST LINE OF SAID GOVERNMENT LOT 3, FOR A DISTANCE OF 16.26 FEET; THENCE DEPARTING SAID WEST LINE, GO SOUTH 86 DEGREES 51 MINUTES 47 SECONDS EAST, FOR A DISTANCE OF 25.00 FEET TO THE APPARENT NORTHEAST BLOCK CORNER OF CHISHOLM ROAD (50 FOOT WIDE RIGHT-OF-WAY) AND JOJO ROAD (RIGHT-OF-WAY VARIES); THENCE GO NORTH 03 DEGREES 08 MINUTES 13 SECONDS EAST, ALONG THE EAST RIGHT-OF-WAY LINE OF SAID CHISHOLM ROAD, FOR A DISTANCE OF 336.29 FEET TO THE POINT OF BEGINNING; THENCE CONTINUE NORTH 03 DEGREES 08 MINUTES 13 SECONDS EAST, ALONG SAID EAST RIGHT-OF-WAY LINE OF SAID CHISHOLM ROAD, FOR A DISTANCE OF 90.00 FEET; THENCE, DEPARTING SAID EAST RIGHT-OF-WAY LINE, GO SOUTH 86 DEGREES 51 MINUTES 47 SECONDS EAST FOR A DISTANCE OF 260.00 FEET; THENCE GO SOUTH 03 DEGREES 08 MINUTES 13 SECONDS WEST FOR A DISTANCE OF 90.00 FEET; THENCE GO NORTH 86 DEGREES 51 MINUTES 47 SECONDS WEST FOR DISTANCE OF 260.00 FEET TO THE POINT OF BEGINNING. THE ABOVE DESCRIBED PARCEL IS SITUATED IN A PORTION OF SECTION 13, TOWNSHIP 1 SOUTH, RANGE 30 WEST,

COMMENCING AT THE SOUTHWEST CORNER OF GOVERNMENT LOT 3, SECTION 13, TOWNSHIP 1 SOUTH, RANGE 30 WEST, ESCAMBIA COUNTY, FLORIDA: THENCE GO NORTH 03 DEGREES 08 MINUTES 13 SECONDS EAST, ALONG THE WEST LINE OF SAID GOVERNMENT LOT 3, FOR A DISTANCE OF 16.26 FEET; THENCE DEPARTING SAID WEST LINE, GO SOUTH 86 DEGREES 51 MINUTES 47 SECONDS EAST, FOR A DISTANCE OF 25.00 FEET TO THE APPARENT NORTHEAST BLOCK CORNER OF CHISHOLM ROAD (50 FOOT WIDE RIGHT-OF-WAY) AND JOJO ROAD (RIGHT-OF-WAY VARIES); THENCE GO NORTH 03 DEGREES 08 MINUTES 13 SECONDS EAST, ALONG THE EAST RIGHT-OF-WAY LINE OF SAID CHISHOLM ROAD, FOR A DISTANCE OF 426.29 FEET TO THE POINT OF BEGINNING; THENCE CONTINUE NORTH 03 DEGREES 08 MINUTES 13 SECONDS EAST, ALONG SAID EAST RIGHT-OF-WAY LINE OF SAID CHISHOLM ROAD, FOR A DISTANCE OF 180.00 FEET; THENCE, DEPARTING SAID EAST RIGHT-OF-WAY LINE, GO SOUTH 86 DEGREES 51 MINUTES 47 SECONDS EAST FOR A DISTANCE OF 260.00 FEET; THENCE GO SOUTH 03 DEGREES 08 MINUTES 13 SECONDS WEST FOR A DISTANCE OF 180.00 FEET; THENCE GO NORTH 86

DEGREES 51 MINUTES 47 SECONDS WEST FOR DISTANCE OF 260.00 FEET TO THE POINT OF BEGINNING.

THE ABOVE DESCRIBED PARCEL IS SITUATED IN A PORTION OF SECTION 13, TOWNSHIP 1 SOUTH, RANGE 30 WEST,

| Approved ESCAMBIA COUNTY DRC PLAN REVIEW                                                                                                                                                                                                                                                                                                                                                                                                                                                                                                                                        |
|---------------------------------------------------------------------------------------------------------------------------------------------------------------------------------------------------------------------------------------------------------------------------------------------------------------------------------------------------------------------------------------------------------------------------------------------------------------------------------------------------------------------------------------------------------------------------------|
| Printed Name: Son Director or Designee  Development Services Director or Designee                                                                                                                                                                                                                                                                                                                                                                                                                                                                                               |
| This document has been reviewed in accordance with the requirements of applicable Escambia County Regulations and Ordinances, and does not in any way relieve the submitting Architect, Engineer, Surveyor or other signatory from responsibility of details as drawn. A Development Order (DO) must be obtained through the Development Review Process prior to the commencement of construction. This DO approval does not constitute approval by any other agency. All additional state/federal permits shall be provided to the county prior to approval of a final plat or |

ESCAMBIA COUNTY, FLORIDA, CONTAINING 0.54 ACRES MORE OR LESS.

ESCAMBIA COUNTY, FLORIDA. CONTAINING 1.07 ACRES MORE OR LESS.

MERRILL PARKER SHAW, INC. 4928 N. DAVIS HIGHWAY, PENSACOLA, FL. 32503

Jayre acher 11/20 /2020 E. WAYNE PARKER, PROFESSIONAL LAND SURVEYOR REGISTRATION NUMBER 3683 CORPORATE NUMBER 7174 STATE OF FLORIDA