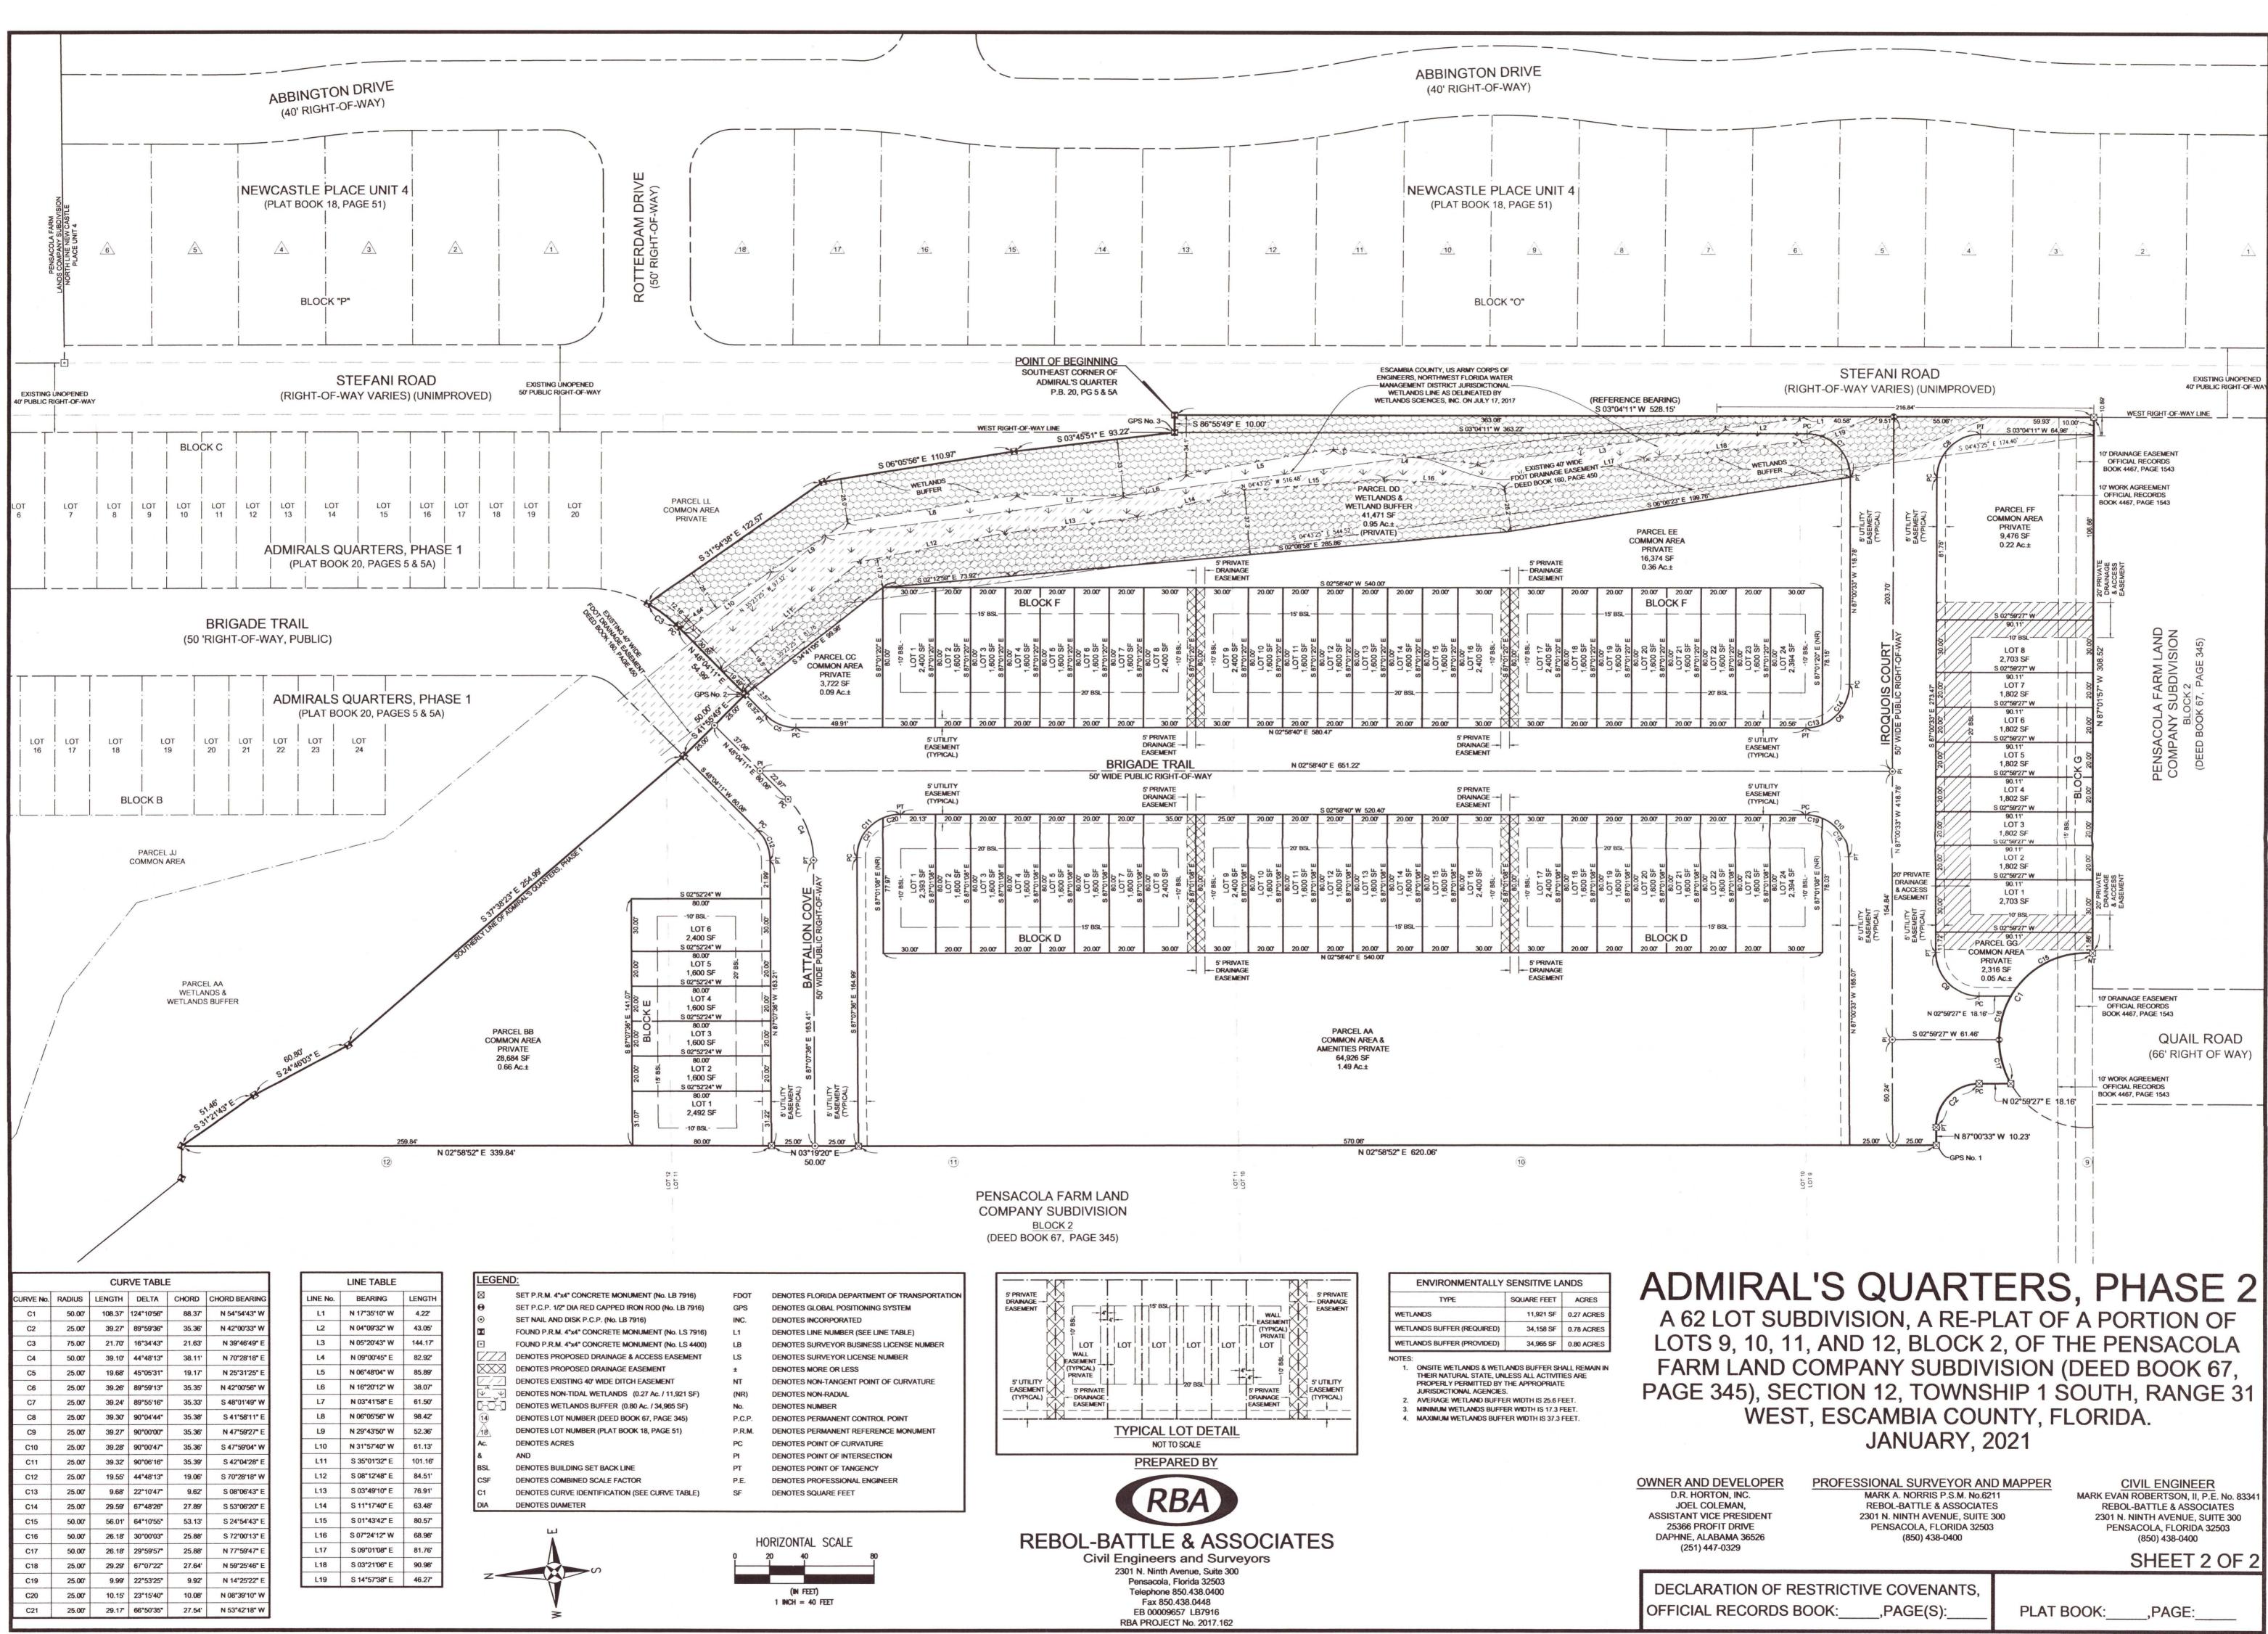

.

.

ESCAMBIA COUNTY DRC PLAN REVIEW

DESCRIPTION: (PREPARED BY REBOL-BATTLE & ASSOCIATES)

BEING MORE PARTICULARLY DESCRIBED AS FOLLOWS: BEGINNING AT THE SOUTHEASTERN MOST CORNER OF ADMIRAL'S QUARTERS, PHASE 1, AS RECORDED IN PLAT BOOK 20 AT PAGES 5 AND 5A OF THE PUBLIC RECORDS OF ESCAMBIA COUNTY, FLORIDA, SAID POINT BEING ON THE WESTERLY RIGHT OF WAY LINE OF STEFANI ROAD (30' RW. UNIMPROVED): THENCE PROCEED SOUTH 03°04'11" WEST ALONG SAID WESTERLY RIGHT OF WAY LINE AND THE EXTENSION OF THE EASTERLY LINE OF SAID ADMIRAL'S QUARTERS, PHASE 1 FOR A DISTANCE OF 528.15 FEET; THENCE DEPARTING SAID WESTERLY RIGHT OF WAY LINE, PROCEED NORTH 87°01'57" WEST FOR A DISTANCE OF 308.52 FEET TO A NON-TANGENT POINT OF CURVATURE OF A CIRCULAR CURVE CONCAVE TO THE SOUTHWEST HAVING A RADIUS OF 50.00 FEET; THENCE PROCEED NORTHWESTERLY ALONG THE ARC OF SAID CURVE FOR AN ARC DISTANCE OF 108.37 FEET (CHORD = 88.37 FEET, CHORD BEARING = NORTH 54°54'43" WEST. DELTA = 124°10'56"); THENCE DEPARTING SAID CURVE PROCEED NORTH 02°59'27" EAST FOR A DISTANCE OF 18.16 FEET TO THE POINT OF CURVATURE OF A CIRCULAR CURVE CONCAVE TO THE SOUTHWEST HAVING A RADIUS OF 25.00 FEET; THENCE PROCEED NORTHWESTERLY ALONG THE ARC OF SAID CURVE FOR AN ARC DISTANCE OF 39.27 FEET (CHORD = 35.36 FEET, CHORD BEARING = NORTH 42°00'33" WEST, DELTA = 89°59'36") TO THE POINT OF TANGENCY OF SAID CURVE: THENCE PROCEED NORTH 87°00'33" WEST FOR A DISTANCE OF 10.23 FEET; THENCE PROCEED NORTH 02°58'52" EAST FOR A DISTANCE OF 620.06 FEET; THENCE PROCEED NORTH 03°19'20" EAST FOR A DISTANCE OF 50.00 FEET, THENCE PROCEED NORTH 02°58'52" EAST FOR A DISTANCE OF 339.84 FEET TO THE SOUTHERLY LINE OF THE AFORESAID ADMIRAL'S QUARTERS, PHASE 1; THENCE PROCEED SOUTH 31°21'43" EAST ALONG SAID SOUTHERLY LINE FOR A DISTANCE OF 51.46 FEET; THENCE PROCEED SOUTH 24°46'03" EAST ALONG SAID SOUTHERLY LINE FOR A DISTANCE OF 60.80 FEET; THENCE PROCEED SOUTH 37°38'23" EAST ALONG SAID SOUTHERLY LINE FOR A DISTANCE OF 254.99 FEET; THENCE PROCEED SOUTH 41°55'49" EAST ALONG SAID SOUTHERLY LINE FOR A DISTANCE OF

OF 93.22 FEET; THENCE PROCEED SOUTH 86°55'49" EAST ALONG SAID SOUTHERLY LINE FOR A DISTANCE OF 10.00 FEET TO THE POINT OF BEGINNING.

A PORTION OF LOTS 9, 10, 11, AND 12, BLOCK 2, OF THE PENSACOLA FARM LAND COMPANY SUBDIVISION, BEING IN SECTION 12, TOWNSHIP 1 SOUTH, RANGE 31 WEST, AS RECORDED IN DEED BOOK 67, PAGE 345, OF THE PUBLIC RECORDS OF ESCAMBIA COUNTY, FLORIDA.

**GENERAL NOTES:** 

- 1. NORTH AND THE SURVEY DATUM SHOWN HEREON IS BASED ON THE FLORIDA STATE PLANE COORDINATE SYSTEM (FLORIDA NORTH ZONE), NORTH AMERICAN DATUM OF 1983 (NAD83)-(2011)-(EPOCH 2010.0000) AND WERE DERIVED UTILIZING A GLOBAL POSITIONING SYSTEM (GPS) TOPCON HIPER II GEODETIC DUAL FREQUENCY RECEIVER. THE RECEIVER WAS UTILIZED IN A REAL-TIME KINEMATIC (RTK) MODE UTILIZING THE FLORIDA DEPARTMENT OF TRANSPORTATION FLORIDA PERMANENT REFERENCE NETWORK (FPRN), FLORIDA'S GLOBAL NAVIGATION SATELLITE SYSTEM (GNSS) REFERENCE STATION NETWORK; COPY OF PREVIOUS SURVEY BY SAIN ASSOCIATES (PROVIDED); COPY OF RECORD PLAT OF PENSACOLA FARM LANDS COMPANY AS RECORDED IN DEED BOOK 67 AT PAGE 345, OF THE PUBLIC RECORDS OF ESCAMBIA COPY OF RECORDED PLAT OF NEWCASTLE PLACE - UNIT 4 AS RECORDED IN PLAT BOOK 18 AT PAGE 51, OF THE PUBLIC RECORDS OF ESCAMBIA COUNTY, FLORIDA; FLORIDA DEPARTMENT OF TRANSPORTATION (FDOT) RIGHT-OF-WAY (R/W) MAP (PROJECT 5532 RD 537, SECTION 4801-302) DATED SEPTEMBER 1942; DEEDS OF RECORD AND EXISTING FIELD MONUMENTATION.
- 2. THE BASIS OF BEARING REFERENCE: THE WESTERLY RIGHT-OF-WAY LINE OF STEFANI ROAD (RIGHT-OF-WAY VARIES) HAVING A BEARING OF SOUTH 03°04'11" WEST.
- 3. A PROPERTY INFORMATION REPORT WAS FURNISHED AND USED IN THE PREPARATION OF THIS PLAT, ISSUED BY ALLIANT NATIONAL TITLE INSURANCE COMPANY, AND DATED SEPTEMBER 02, 2020; FILE NUMBER 20018633.
- 4. THERE MAY BE ADDITIONAL RESTRICTIONS THAT ARE NOT RECORDED ON THIS PLAT THAT MAY BE FOUND IN THE PUBLIC RECORDS OF THIS COUNTY.
- 5. ALL PLATTED UTILITY EASEMENTS AS SHOWN HEREON SHALL ALSO SERVE AS EASEMENTS FOR THE CONSTRUCTION, INSTALLATION, MAINTENANCE AND OPERATION OF CABLE TELEVISION SERVICES IN ACCORDANCE WITH AND SUBJECT TO THE PROVISIONS OF SECTION 177.091 (28) FLORIDA STATUTES.
- 6. ALL PLATTED UTILITY EASEMENTS AS SHOWN HEREON SHALL ALSO BE EASEMENTS FOR THE CONSTRUCTION, INSTALLATION, MAINTENANCE AND OPERATION OF ALL UTILITIES AS PROVIDED BY GULF POWER COMPANY, ENERGY SERVICES OF PENSACOLA, EMERALD COAST UTILITIES AUTHORITY, BELLSOUTH, COX COMMUNICATIONS OR OTHER APPLICABLE UTILITY COMPANIES SERVICING THIS AREA AND ALL SUCCESSORS AND ASSIGNS OF THE AFOREMENTIONED UTILITY PROVIDERS.
- 7. ALL LANDSCAPING, FENCING, RETAINING WALLS OR OTHER STRUCTURES MAINTAINED OR CONSTRUCTED WITHIN THE PRIVATE DRAINAGE EASEMENTS MUST NOT OBSTRUCT THE FLOW OF WATER ACROSS OR THROUGH SAID DRAINAGE EASEMENTS.
- 8. AS PER THE ESCAMBIA COUNTY LAND DEVELOPMENT CODE, DSM 2-1.3(D) SIGHT TRIANGLE REQUIREMENTS:
- AT A MINIMUM, A SITE TRIANGLE SHALL BE PROVIDED 35' FROM EDGE OF PAVEMENT TO 35' EDGE OF PROPOSED ROAD OR DRIVEWAY. 9. ALL LOT LINES THAT ADJOIN A CURVED LINE ARE RADIAL UNLESS NOTED AS NON-RADIAL (NR). 10. FENCES OR OTHER STRUCTURES SHALL NOT BE INSTALLED IN PUBLIC OR PRIVATE DRAINAGE / ACCESS EASEMENTS. THESE EASEMENTS SHALL
- BE ACCESSIBLE AT ALL TIMES. 11. THERE ARE 10 FOOT PRIVATE DRAINAGE EASEMENTS ALONG EACH PROPERTY LINE, BEING 5 FEET ON EACH LOT. FENCES OR OTHER
- STRUCTURES IN THESE EASEMENTS SHALL NOT IMPEDE STORMWATER FLOW. 12. THERE IS NO SIGN PROPOSED FOR THIS SUBDIVISION.
- 13. THE SUBJECT PROPERTY AS SHOWN HEREON IS LOCATED IN FLOOD ZONE X, (MINIMAL RISK AREAS OUTSIDE THE 1% AND 0.2% ANNUAL CHANCE FLOODPLAINS. NO BASE FLOOD ELEVATIONS OR BASE FLOOD DEPTHS ARE SHOWN WITHIN THESE ZONES), AS DETERMINED FROM THE FEDERAL EMERGENCY MANAGEMENT AGENCY FLOOD INSURANCE RATE MAP OF ESCAMBIA COUNTY, FLORIDA, COMMUNITY 120080, FIRM MAP PANEL NUMBERS 12033C0295G, MAP REVISION DATED SEPTEMBER 29, 2006.
- 14. ONSITE WETLANDS & WETLANDS BUFFER SHALL REMAIN IN THEIR NATURAL STATE, UNLESS ALL ACTIVITIES ARE PROPERLY PERMITTED BY THE APPROPRIATE JURISDICTIONAL AGENCIES.

|                                                                                                                                                                                                                                                                                |             |              |                     |                     |                 |                      | The second second second second |                     |                          |
|--------------------------------------------------------------------------------------------------------------------------------------------------------------------------------------------------------------------------------------------------------------------------------|-------------|--------------|---------------------|---------------------|-----------------|----------------------|---------------------------------|---------------------|--------------------------|
| STATE PLANE COORDINATES<br>HORIZONTAL DATUM: NORTH AMERICAN DATUM 83 (2011) FLORIDA NORTH ZONE                                                                                                                                                                                 |             |              |                     |                     |                 |                      |                                 |                     |                          |
| STATION                                                                                                                                                                                                                                                                        | NORTHING    | EASTING      | LATITUDE<br>(NORTH) | LONGITUDE<br>(WEST) | SCALE<br>FACTOR | CONVERGENCE<br>ANGLE | ELEVATION                       | ELEVATION<br>FACTOR | COMBINED<br>SCALE FACTOR |
| GPS No. 1                                                                                                                                                                                                                                                                      | 566306.9662 | 1086302.5860 | N030° 31' 38.5039"  | W087° 18' 07.8109"  | 0.99996811      | -001° 24' 29.39"     | 113.25                          | 0.99999891          | 0.99996702               |
| GPS No. 2                                                                                                                                                                                                                                                                      | 566977.2295 | 1086596.7906 | N030° 31' 45.2078"  | W087° 18' 04.6363"  | 0.99996831      | -001° 24' 27.79"     | 110.80'                         | 0.99999903          | 0.99996734               |
| GPS No. 3                                                                                                                                                                                                                                                                      | 566723.1923 | 1086734.2327 | N030° 31' 42.7275"  | W087° 18' 02.9939"  | 0.99996824      | -001° 24' 26.97"     | 110.78'                         | 0.99999903          | 0.99996727               |
| LOCATION ESTABLISHED FROM FLORIDA DEPARTMENT OF TRANSPORTATION FLORIDA PERMANENT REFERENCE NETWORK (FPRN)<br>GLOBAL NAVIGATION SATELLITE SYSTEM (GNSS) REFERENCE STATION NETWORK.<br>FORMULA TO CONVERT GRID DISTANCE TO GROUND DISTANCE: DIVIDE THE GRID DISTANCE BY THE MCSF |             |              |                     |                     |                 |                      |                                 |                     |                          |
| FORMULA TO CONVERT GROUND DISTANCE TO GROUND DISTANCE. DIVIDE THE GROUD DISTANCE BY THE MCSF                                                                                                                                                                                   |             |              |                     |                     |                 |                      |                                 |                     |                          |
| MEAN COMBINED SCALE FACTOR (MCSF) = $\frac{CSF_1 + CSF_2}{2}$ GROUND DISTANCE = $\frac{GRID DISTANCE}{MCSF}$ GRID DISTANCE = GROUND DISTANCE × MCSF                                                                                                                            |             |              |                     |                     |                 |                      |                                 |                     |                          |