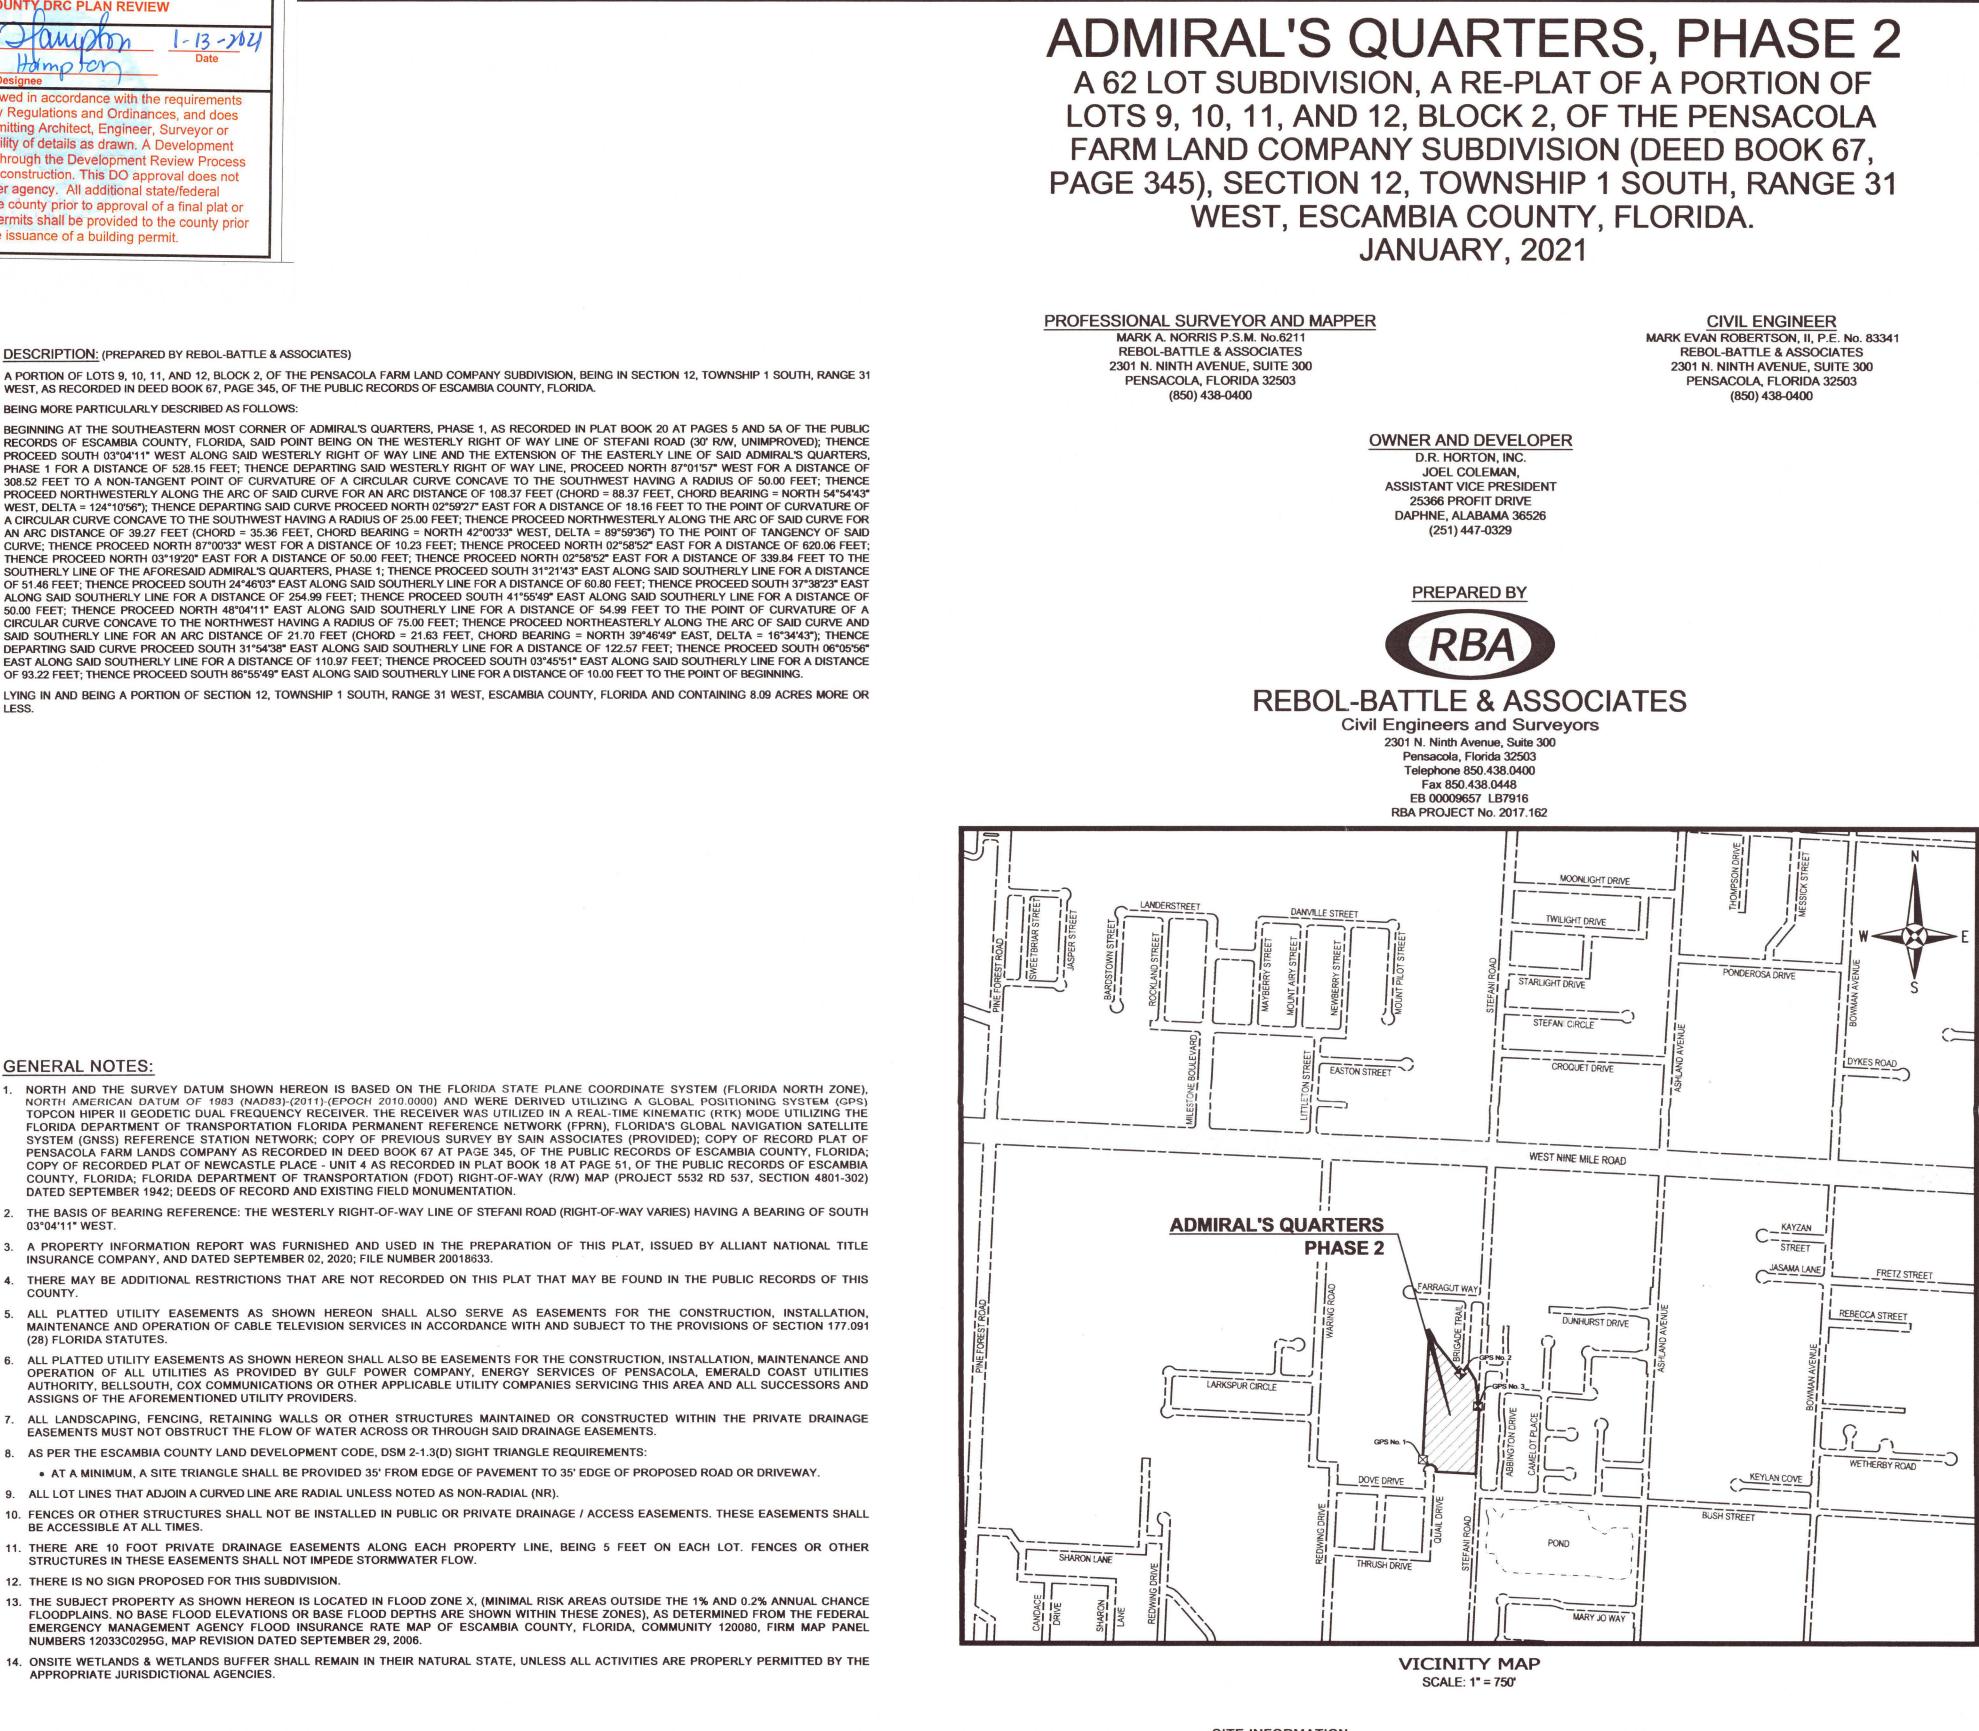

SITE INFORMATION PROPERTY ZONING: FUTURE LAND USE: PROPERTY REFERENCE No'S: TOTAL SITE AREA: REQUIRED BUILDING SETBACKS:

No. OF PROPOSED LOTS No. OF PROPOSED PARCELS

## SHEET INDEX

SHEET 1 SITE INFORMATION, DESCRIPTION, GENERAL NOTES, DEDICATION & CERTIFICATES SHEET 2 FINAL PLAT, LEGEND, TYPICAL LOT DETAIL, LINE TABLE & CURVE TABLE

HDMU, HC/LI

8.09 ACRES

FRONT YARD - 20 FEET

SIDE YARD - 10 FEET REAR YARD - 15 FEET

12-1S-31-1100-093-002 & 12-1S-31-1100-090-002

**ONSITE WETLANDS & WETLANDS BUFFER SHALL** REMAIN IN THEIR NATURAL STATE, UNLESS ALL ACTIVITIES ARE PROPERLY PERMITTED BY THE APPROPRIATE JURISDICTIONAL AGENCIES.

MU-U

62

NOTICE: THIS PLAT, AS RECORDED IN ITS GRAPHIC FORM, IS THE OFFICIAL DEPICTION OF THE SUBDIVIDED LANDS DESCRIBED HEREIN AND WILL IN NO CIRCUMSTANCES BE SUPPLANTED IN AUTHORITY BY ANY OTHER GRAPHIC OR DIGITAL FORM OF THE PLAT. THERE MAY BE ADDITIONAL RESTRICTIONS THAT ARE NOT RECORDED ON THIS PLAT THAT MAY BE FOUND IN THE PUBLIC RECORDS OF THIS COUNTY.