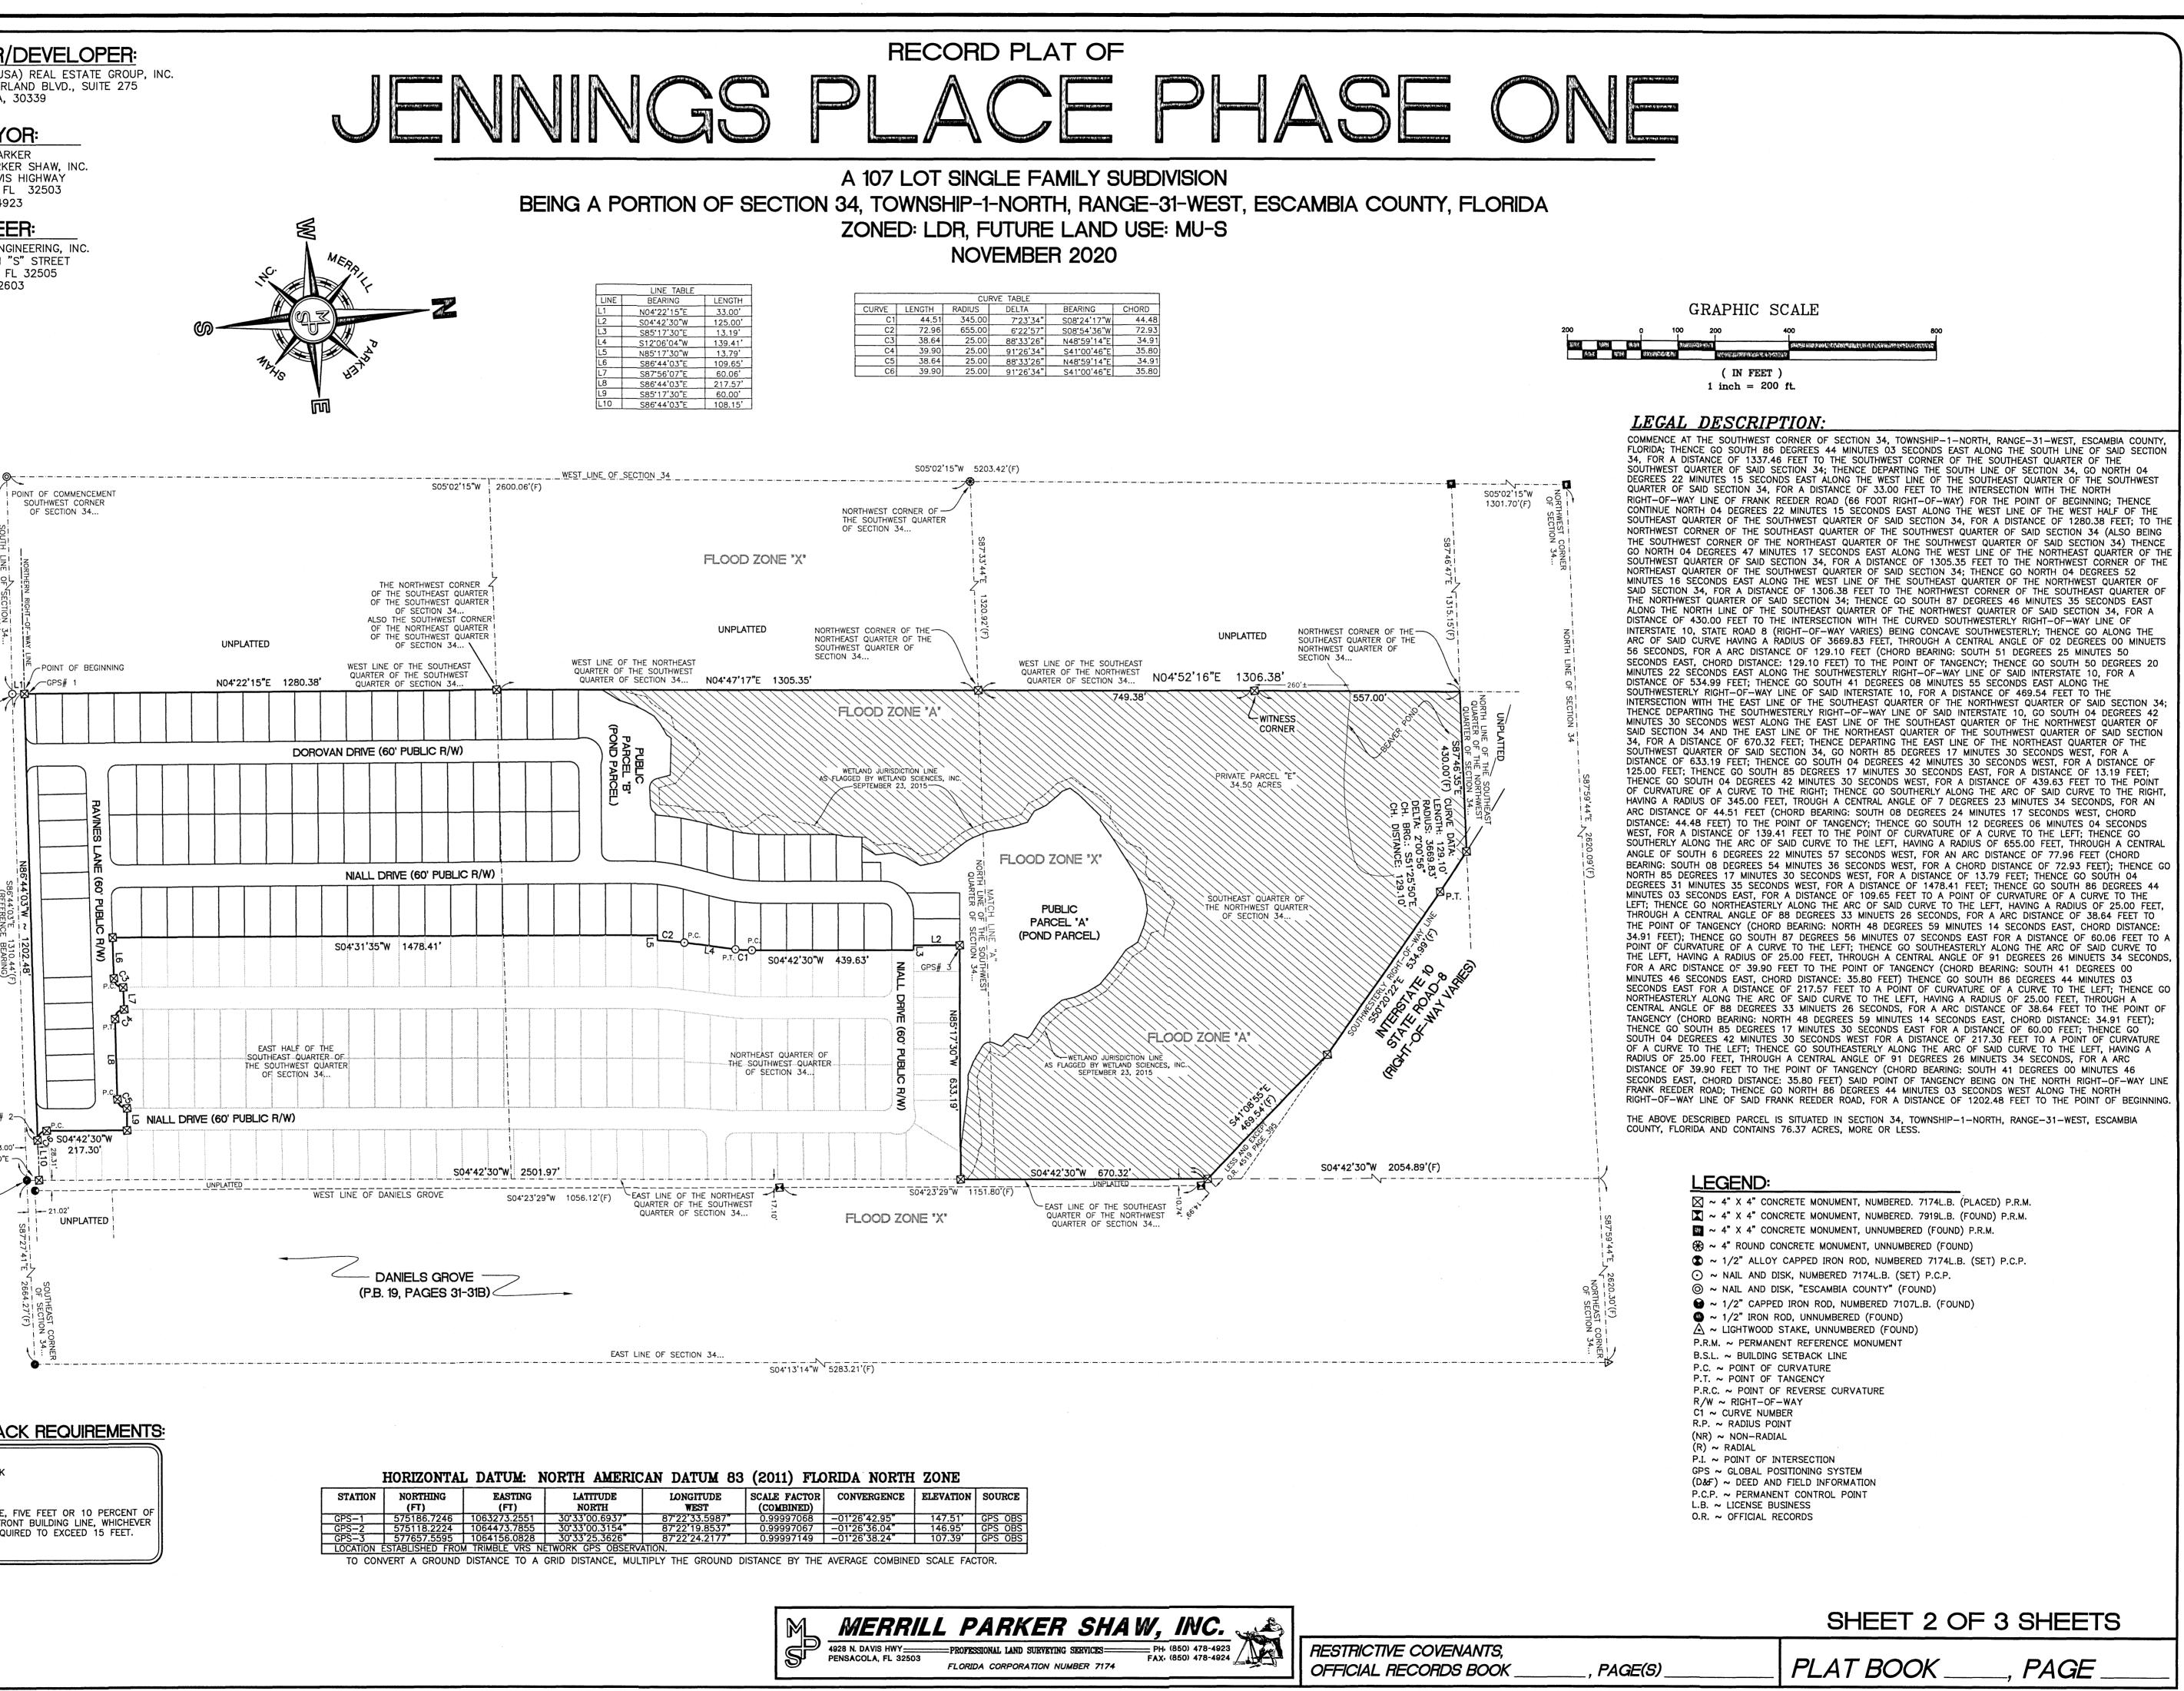

FAX: (850) 478-4924

LEGAL DESCRIPTION:

PENSACOLA, FL 32503

4928 N. DAVIS HWY \_\_\_\_\_ PROFESSIONAL LAND SURVEYING SERVICES \_\_\_\_\_ PH. (850) 478-4923

FLORIDA CORPORATION NUMBER 7174

OF THE SOUTHWEST QUARTER OF SAID SECTION 34; THENCE DEPARTING THE SOUTH LINE OF SECTION 34, GO NORTH 04 DEGREES 22 MINUTES 15 SECONDS EAST ALONG TH WEST LINE OF THE SOUTHEAST QUARTER OF THE SOUTHWEST QUARTER OF SAID SECTION 34, FOR A DISTANCE OF 33.00 FEET TO THE INTERSECTION WITH THE NORTH RIGHT-OF-WAY LINE OF FRANK REEDER ROAD (66 FOOT RIGHT-OF-WAY) FOR THE POINT OF BEGINNING; THENCE CONTINUE NORTH 04 DEGREES 22 MINUTES 15 SECONDS I ALONG THE WEST LINE OF THE WEST HALF OF THE SOUTHEAST QUARTER OF THE SOUTHWEST QUARTER OF SAID SECTION 34, FOR A DISTANCE OF 1280.38 FEET: TO THE NORTHWEST CORNER OF THE SOUTHEAST QUARTER OF THE SOUTHWEST QUARTER OF SAID SECTION 34 (ALSO BEING THE SOUTHWEST CORNER OF THE NORTHEAST QUARTER OF THE SOUTHWEST QUARTER OF SAID SECTION 34) THENCE DEPARTING THE WEST LINE OF THE SOUTHEAST QUARTER OF THE SOUTHWEST QUARTER OF SAID SECTION 34, FOR A DISTANCE OF 1305.35 FEET TO THE NORTHWEST CORNER OF THE NORTHEAST QUARTER OF THE SOUTHWEST QUARTER OF SAID SECTION 34; THENCE GO NORTH 04 DEGREES 52 MINUTES 1 SECONDS EAST ALONG THE WEST LINE OF THE SOUTHEAST QUARTER OF THE NORTHWEST QUARTER OF SAID SECTION 34, FOR A DISTANCE OF 1306.38 FEET TO THE NORTHW CORNER OF THE SOUTHEAST QUARTER OF THE NORTHWEST QUARTER OF SAID SECTION 34; THENCE GO SOUTH 87 DEGREES 46 MINUTES 35 SECONDS EAST ALONG THE NORT LINE OF THE SOUTHEAST QUARTER OF THE NORTHWEST QUARTER OF SAID SECTION 34, FOR A DISTANCE OF 430.00 FEET TO THE INTERSECTION WITH THE CURVED SOUTHWEST LINE OF INTERSTATE 10, STATE ROAD 8 (RIGHT-OF-WAY VARIES) BEING CONCAVE SOUTHWESTERLY; THENCE GO ALONG THE ARC OF SAID CURVE HAVING A RADIUS OF 3669.8 FEET, THROUGH A CENTRAL ANGLE OF 02 DEGREES 00 MINUETS 56 SECONDS, OR A ARC DISTANCE OF 129.10 FEET (CHORD BEARING: SOUTH 51 DEGREES 25 MINUTES 50 SECONDS EAST, CHORD DISTANCE: 129.10 FEET); THENCE GO SOUTH 50 DEGREES 20 MINUTES 22 SECONDS EAST ALONG THE SOUTHWESTERLY RIGHT-OF-WAY LINE OF SAID INTERSTATE 10, FOR A DISTANCE OF 534.99 FEET; THENCE GO SOUTH 30 DEGREES 20 MINUTES 55 SECONDS EAST ALONG THE SOUTHWESTERLY RIGHT-OF-WAY LINE OF SAID INTERSTATE 10, FOR A DISTANCE OF 469.54 FEET TO THE INTERSECTION WITH THE EAST LINE OF THE SOUTHEAST QUARTER OF THE NORTHWEST QUARTER OF SAID SECTION 34 THENCE DEPARTING THE SOUTHWESTERLY RIGHT-OF-WAY LINE OF SAID INTERSTATE 10, GO SOUTH 04 DEGREES 42 MINUTES 30 SECONDS WEST ALONG THE EAST LINE OF THE SOUTHEAST QUARTER OF THE NORTHWEST QUARTER OF SAID SECTION 34 AND THE EAST LINE OF THE NORTHEAST QUARTER OF THE SOUTHWEST QUARTER OF SAID SECTION 34 FOR A DISTANCE OF 670.32 FEET; THENCE DEPARTING THE EAST LINE OF THE NORTHEAST QUARTER OF SAID SECTION 34 FOR A DISTANCE OF 670.32 FEET; THENCE DEPARTING THE EAST LINE OF THE NORTHEAST QUARTER OF SAID SECTION 34 AND THE EAST LINE OF THE SOUTHWEST QUARTER OF SAID SECTION 34 FOR A DISTANCE OF 670.32 FEET; THENCE DEPARTING THE EAST LINE OF THE NORTHEAST QUARTER OF SAID SECTION 34 FOR A DISTANCE OF 670.32 FEET; THENCE DEPARTING THE EAST LINE OF THE NORTHEAST QUARTER OF SAID SECTION 34 FOR A DISTANCE OF 670.32 FEET; THENCE DEPARTING THE EAST LINE OF THE NORTHEAST QUARTER OF SAID SECTION 34 FOR A DISTANCE OF 670.32 FEET; THENCE DEPARTING THE EAST LINE OF THE NORTHEAST QUARTER OF SAID SECTION 34 FOR A DISTANCE OF 670.32 FEET; THENCE DEPARTING THE EAST LINE OF THE NORTHEAST QUARTER OF SAID SECTION 34 FOR A DISTANCE OF 670.32 FEET; THENCE DEPARTING THE EAST LINE OF THE NORTHEAST QUARTER OF SAID SECTION 34 FOR A DISTANCE OF 670.32 FEET; THENCE DEPARTING THE EAST LINE OF THE NORTHEAST QUARTER OF SAID SECTION 34 FOR A DISTANCE OF 670.32 FEET; THENCE DEPARTING FEET AT UPPER FOR A DISTANCE OF THE SOUTHWEST QUARTER OF SAID SECTION 34 FOR A DISTANCE OF 670.32 FEET; THENCE DEPARTING FEET AT UPPER FOR A DISTANCE OF 670.32 FEET; THENCE DEPARTING FEET AT UPPER FOR A DISTANCE OF 670.32 FEET; THENCE DEPARTING FEET AT UPPER FOR A DISTANCE OF 670.32 FEET AT UPPER FOR A DISTANCE OF 670.32 FEET AT UPPER FOR A DISTANCE OF 670.32 FEET AT UPPER FOR 17 MINUTES 30 SECONDS WEST, FOR A DISTANCE OF 633.19 FEET; THENCE GO SOUTH 04 DEGREES 42 MINUTES 30 SECONDS WEST, FOR A DISTANCE OF 125.00 FEET; THE GO SOUTH 85 DEGREES 17 MINUTES 30 SECONDS EAST, FOR A DISTANCE OF 13.19 FEET; THENCE GO SOUTH 04 DEGREES 42 MINUTES 30 SECONDS WEST, FOR A DISTANCE 439.63 FEET TO THE POINT OF CURVATURE OF A CURVE TO THE RIGHT; THENCE GO SOUTHERLY ALONG THE ARC OF SAID CURVE TO THE RIGHT, HAVING A RADIUS OF 345.0 FEET, TROUGH A CENTRAL ANGLE OF 7 DEGREES 23 MINUTES 34 SECONDS, FOR AN ARC DISTANCE OF 44.51 FEET (CHORD BEARING: SOUTH 08 DEGREES 24 MINUTES 17 SECONDS WEST, CHORD DISTANCE: 44.48 FEET) TO THE POINT OF TANGENCY; THENCE GO SOUTH 12 DEGREES 06 MINUTES 04 SECONDS WEST, FOR A DISTANCE OF 139.41 TO THE POINT OF CURVATURE OF A CURVE TO THE LEFT; THENCE GO SOUTHERLY ALONG THE ARC OF SAID CURVE TO THE LEFT, HAVING A RADIUS OF 655.00 FEET, THROUG CENTRAL ANGLE OF SOUTH 6 DEGREES 22 MINUTES 57 SECONDS WEST, FOR AN ARC DISTANCE OF 77.96 FEET (CHORD BEARING: SOUTH 08 DEGREES 54 MINUTES 36 SECONDS WEST, FOR AN ARC DISTANCE OF 77.96 FEET (CHORD BEARING: SOUTH 08 DEGREES 54 MINUTES 36 SECONDS WEST, FOR AN ARC DISTANCE OF 77.96 FEET (CHORD BEARING: SOUTH 08 DEGREES 54 MINUTES 36 SECONDS WEST, FOR AN ARC DISTANCE OF 77.96 FEET (CHORD BEARING: SOUTH 08 DEGREES 54 MINUTES 36 SECONDS WEST, FOR AN ARC DISTANCE OF 77.96 FEET (CHORD BEARING: SOUTH 08 DEGREES 54 MINUTES 36 SECONDS WEST, FOR AN ARC DISTANCE OF 77.96 FEET (CHORD BEARING: SOUTH 08 DEGREES 54 MINUTES 36 SECONDS WEST, FOR AN ARC DISTANCE OF 77.96 FEET (CHORD BEARING: SOUTH 08 DEGREES 54 MINUTES 36 SECONDS WEST, FOR AN ARC DISTANCE OF 77.96 FEET (CHORD BEARING: SOUTH 08 DEGREES 54 MINUTES 36 SECONDS WEST, FOR AN ARC DISTANCE OF 77.96 FEET (CHORD BEARING: SOUTH 08 DEGREES 54 MINUTES 36 SECONDS WEST, FOR AN ARC DISTANCE OF 77.96 FEET (CHORD BEARING: SOUTH 08 DEGREES 54 MINUTES 36 SECONDS WEST, FOR AN ARC DISTANCE OF 77.96 FEET (CHORD BEARING: SOUTH 08 DEGREES 54 MINUTES 36 SECONDS WEST, FOR AN ARC DISTANCE OF 77.96 FEET (CHORD BEARING: SOUTH 08 DEGREES 54 MINUTES 37 SECONDS WEST, FOR AN ARC DISTANCE OF 77.96 FEET (CHORD BEARING: SOUTH 08 DEGREES 54 MINUTES 36 SECONDS WEST, FOR AN ARC DISTANCE OF 77.96 FEET (CHORD BEARING: SOUTH 08 DEGREES 54 MINUTES 36 SECONDS WEST, FOR AN ARC DISTANCE OF 77.96 FEET (CHORD BEARING: SOUTH 08 DEGREES 54 MINUTES 36 SECONDS WEST, FOR AN ARC DISTANCE OF 77.96 FEET (CHORD BEARING: SOUTH 08 DEGREES 54 MINUTES 37 SECONDS WEST, FOR AN ARC DISTANCE OF 77.96 FEET (CHORD BEARING: SOUTH 08 DEGREES 54 MINUTES 36 SECONDS WEST, FOR AN ARC DISTANCE OF 77.96 FEET (CHORD BEARING: SOUTH 08 DEGREES 27 SECONDS WEST, FOR AN ARC DISTANCE OF 77.96 FEET (CHORD BEARING: SOUTH 08 DEGREES 54 MINUTES 36 SECONDS WEST, FOR AN ARC DISTANCE OF 77.96 FEET (CHORD BEARING: SOUTH 08 DEGREES 54 MINUTES 36 SECONDS WEST, FOR AN ARC DISTANCE OF 77.96 FEET (CHORD FEET 77.97 FEET 77.97 FEET 77.97 FEET 77.97 FEET 77.97 WEST, FOR A CHORD DISTANCE OF 72.93 FEET); THENCE GO NORTH 85 DEGREES 17 MINUTES 30 SECONDS WEST, FOR A DISTANCE OF 13.79 FEET; THENCE GO SOUTH 04 DEGREES 31 MINUTES 35 SECONDS WEST, FOR A DISTANCE OF 1478.41 FEET; THENCE GO SOUTH 86 DEGREES 44 MINUTES 03 SECONDS EAST, FOR A DISTANCE OF 109.65 TO A POINT OF CURVATURE OF A CURVE TO THE LEFT; THENCE GO NORTHEASTERLY ALONG THE ARC OF SAID CURVE TO THE LEFT, HAVING A RADIUS OF 25.00 FEET, THROU CENTRAL ANGLE OF 88 DEGREES 33 MINUETS 26 SECONDS, FOR A ARC DISTANCE OF 38.64 FEET TO THE POINT OF TANGENCY (CHORD BEARING: NORTH 48 DEGREES 59 MI 14 SECONDS EAST, CHORD DISTANCE: 34.91 FEET); THENCE GO SOUTH 87 DEGREES 56 MINUTES 07 SECONDS EAST FOR A DISTANCE OF 60.06 FEET TO A POINT OF CURVATION OF CURVA OF A CURVE TO THE LEFT; THENCE GO SOUTHEASTERLY ALONG THE ARC OF SAID CURVE TO THE LEFT, HAVING A RADIUS OF 25.00 FEET, THROUGH A CENTRAL ANGLE OF 91 DEGREES 26 MINUETS 34 SECONDS, FOR A ARC DISTANCE OF 39.90 FEET TO THE POINT OF TANGENCY (CHORD BEARING: SOUTH 41 DEGREES 00 MINUTES 46 SECONDS EAS CHORD DISTANCE: 35.80 FEET) THENCE GO SOUTH 86 DEGREES 44 MINUTES 03 SECONDS EAST FOR A DISTANCE OF 217.57 FEET TO A POINT OF CURVATURE OF A CURVE THE LEFT; THENCE GO NORTHÉASTERLY ALONG THE ARC OF SAID CURVE TO THE LEFT, HAVING A RADIUS OF 25.00 FEET, THROUGH A CENTRAL ANGLE OF 88 DEGREES 33 MINUETS 26 SECONDS, FOR A ARC DISTANCE OF 38.64 FEET TO THE POINT OF TANGENCY (CHORD BEARING: NORTH 48 DEGREES 59 MINUTES 14 SECONDS EAST, CHORD DISTANCE: 34.91 FEET); THENCE GO SOUTH 85 DEGREES 17 MINUTES 30 SECONDS EAST FOR A DISTANCE OF 60.00 FEET; THENCE GO SOUTH 04 DEGREES 42 MINUTES 30 SECONDS WEST FOR A DISTANCE OF 217.30 FEET TO A POINT OF CURVATURE OF A CURVE TO THE LEFT; THENCE GO SOUTHEASTERLY ALONG THE ARC OF SAID CURVE TO THE LEFT, HAVING A RADIUS OF 25.00 FEET, THROUGH A CENTRAL ANGLE OF 91 DEGREES 26 MINUETS 34 SECONDS, FOR A ARC DISTANCE OF 39.90 FEET TO THE POINT OF TANGENCY (CHORD BEARING: SOUTH 41 DEGREES ON MINUTES 46 SECONDS FAST CHORD DISTANCE: 35.80 FEFT) SAID POINT OF TANGENCY BEING ON THE NORTH RIGHT-OF LINE FRANK REEDER ROAD; THENCE GO NORTH 86 DEGREES 44 MINUTES 03 SECONDS WEST ALONG THE NORTH RIGHT-OF-WAY LINE OF SAID FRANK REEDER ROAD, FOR A DISTANCE OF 1202.48 FEET TO THE POINT OF BEGINNING.

COMMENCE AT THE SOUTHWEST CORNER OF SECTION 34, TOWNSHIP-1-NORTH, RANGE-31-WEST, ESCAMBIA COUNTY, FLORIDA; THENCE GO SOUTH 86 DEGREES 44 MINUTES ( SECONDS EAST ALONG THE SOUTH LINE OF SAID SECTION 34, FOR A DISTANCE OF 1337.46 FEET TO THE SOUTHWEST CORNER OF THE WEST HALF OF THE SOUTHEAST QUAR

THE ABOVE DESCRIBED PARCEL IS SITUATED IN SECTION 34, TOWNSHIP-1-NORTH, RANGE-31-WEST, ESCAMBIA COUNTY, FLORIDA AND CONTAINS 76.37 ACRES, MORE OR LESS.

### SURVEYOR'S NOTES:

THE BEARINGS AS SHOWN HEREON ARE REFERENCED TO THE BEARING OF S86'44'03"E ALONG THE SOUTH LINE OF SECTION 34. TOWNSHIP-1-NORTH, RANGE-31-WEST, ESCAMBIA COUNTY, FLORIDA, ACCORDING TO THE FLORIDA STATE PLANE COORDINATE SYSTEM, ZONE NORTH, NORTH AMERICAN DATUM 1983(11), AS ESTABLISHED FROM THE TRIMBLE VRS NOW NETWORK.