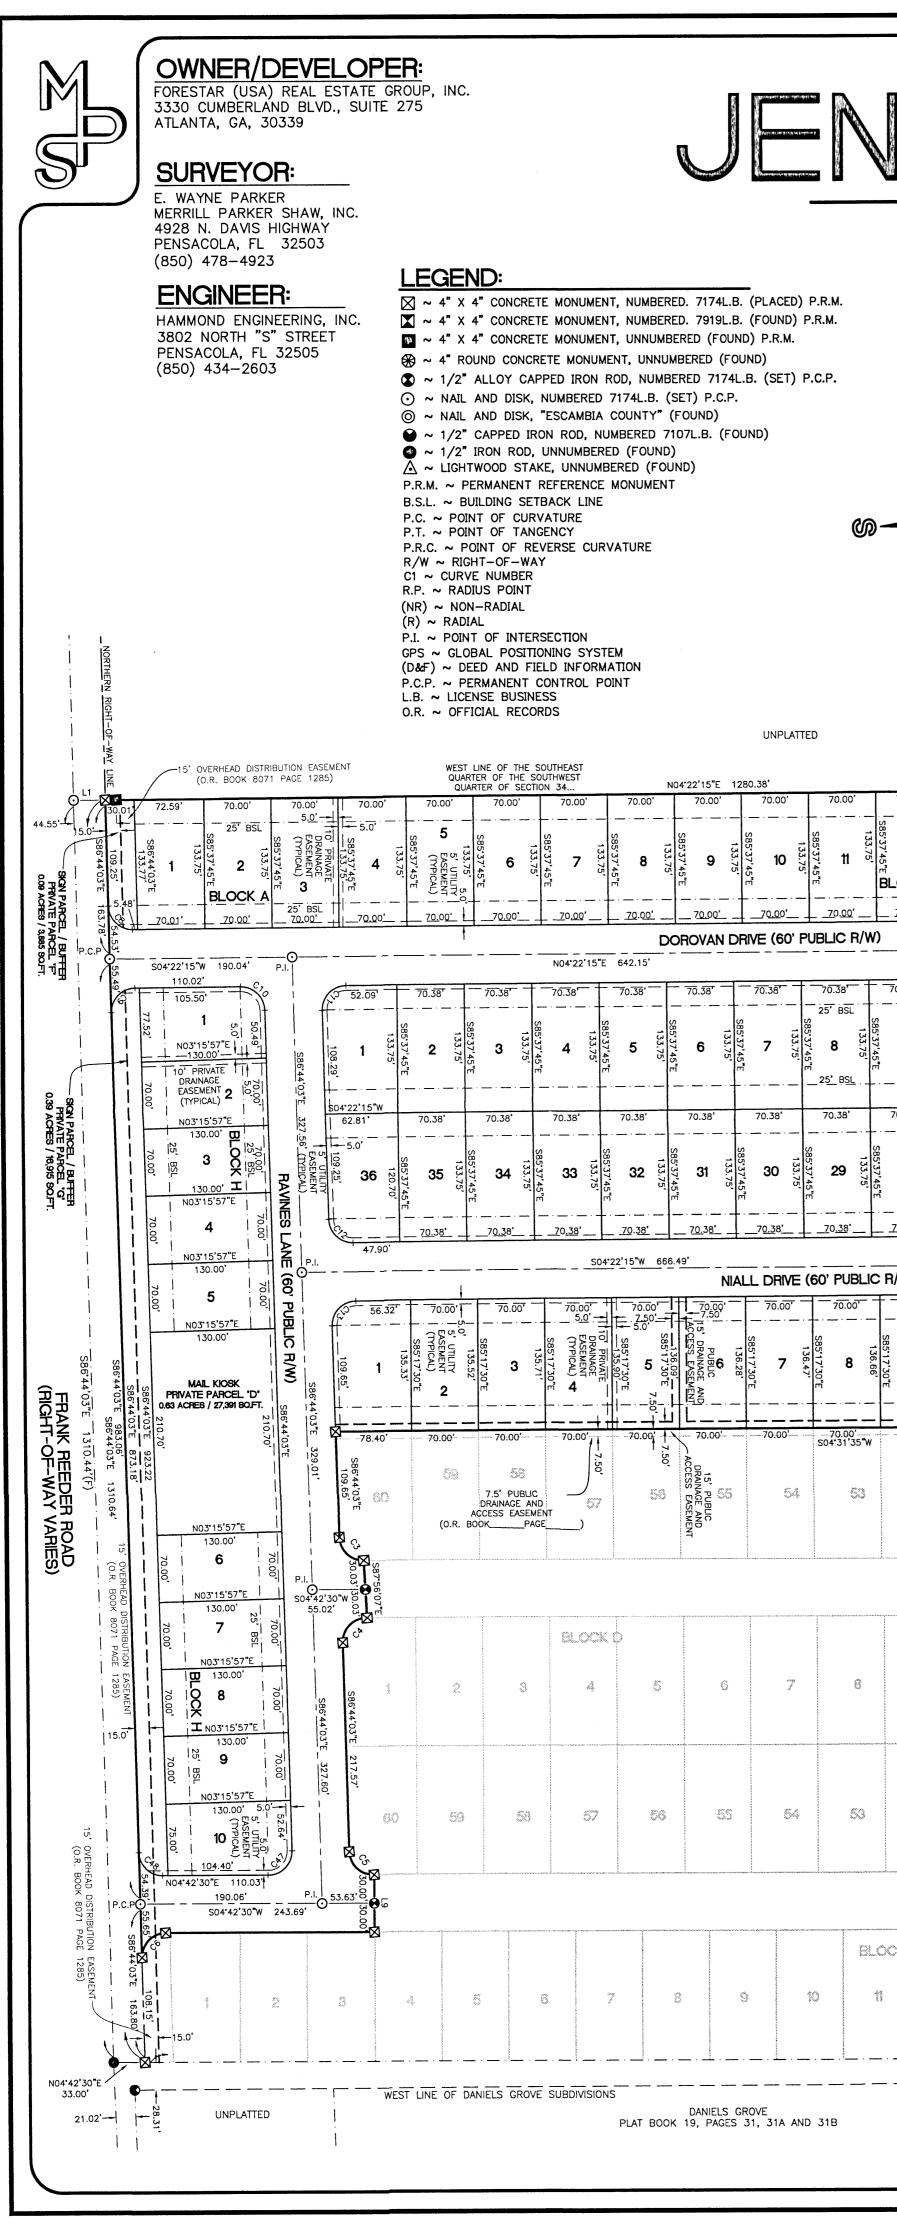

### **OWNER/DEVELOPER**:

FORESTAR (USA) REAL ESTATE GROUP, INC. 3330 CUMBERLAND BLVD., SUITE 275 ATLANTA, GA, 30339

## SURVEYOR:

E. WAYNE PARKER MERRILL PARKER SHAW, INC. 4928 N. DAVIS HIGHWAY PENSACOLA, FL 32503 (850) 478-4923

### ENGINEER:

HAMMOND ENGINEERING, INC. 3802 NORTH "S" STREET PENSACOLA, FL 32505 (850) 434-2603

#### LEGEND:

🔀 ~ 4" X 4" CONCRETE MONUMENT, NUMBERED. 7174L.B. (PLACED) P.R.M. X ~ 4" X 4" CONCRETE MONUMENT, NUMBERED. 7919L.B. (FOUND) P.R.M. ₩ ~ 4" X 4" CONCRETE MONUMENT, UNNUMBERED (FOUND) P.R.M. ↔ ~ 4" ROUND CONCRETE MONUMENT, UNNUMBERED (FOUND) ○ ~ NAIL AND DISK, NUMBERED 7174L.B. (SET) P.C.P. ◎ ~ NAIL AND DISK, "ESCAMBIA COUNTY" (FOUND) 1/2" IRON ROD, UNNUMBERED (FOUND) △ ~ LIGHTWOOD STAKE, UNNUMBERED (FOUND) P.R.M. ~ PERMANENT REFERENCE MONUMENT B.S.L. ~ BUILDING SETBACK LINE P.C. ~ POINT OF CURVATURE P.T. ~ POINT OF TANGENCY P.R.C. ~ POINT OF REVERSE CURVATURE R/W ~ RIGHT-OF-WAY C1 ~ CURVE NUMBER R.P. ~ RADIUS POINT  $(NR) \sim NON-RADIAL$ (R) ~ RADIAL P.I. ~ POINT OF INTERSECTION GPS ~ GLOBAL POSITIONING SYSTEM (D&F) ~ DEED AND FIELD INFORMATION P.C.P. ~ PERMANENT CONTROL POINT L.B. ~ LICENSE BUSINESS

#### BUILDING SETBACK REQUIREMENTS:

FRONT YARD: 25' SETBACK REAR YARD: 25' SETBACK SIDE YARD: ON EACH SIDE, FIVE FEET OR 10 PERCENT OF THE LOT WIDTH AT THE FRONT BUILDING LINE, WHICHEVER IS GREATER, BUT NOT REQUIRED TO EXCEED 15 FEET.