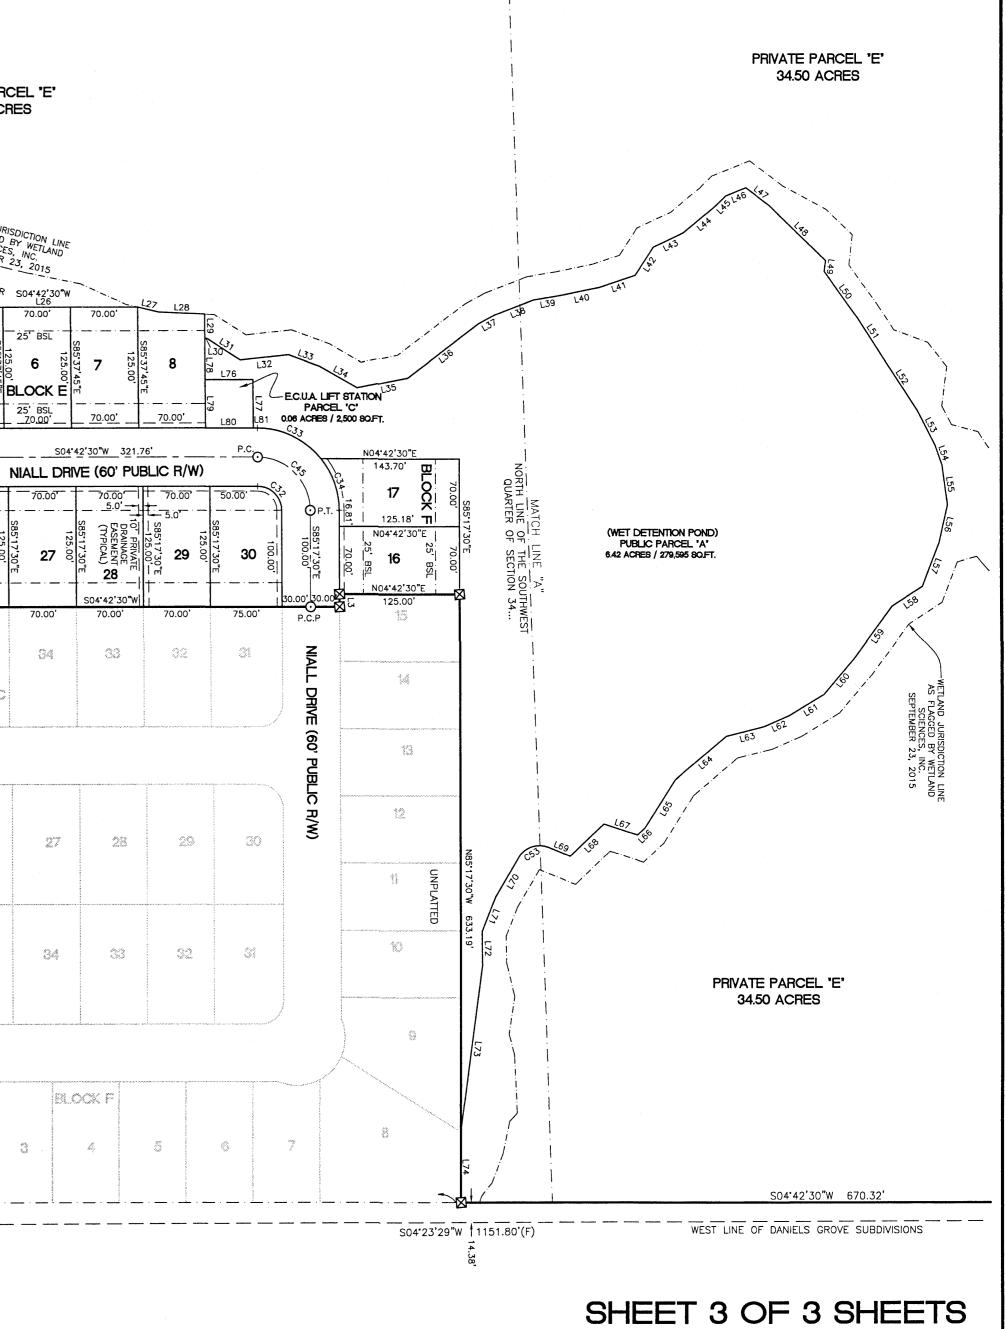

#### LEGEND:

🔀 ~ 4" X 4" CONCRETE MONUMENT, NUMBERED. 7174L.B. (PLACED) P.R.M. X ~ 4" X 4" CONCRETE MONUMENT, NUMBERED. 7919L.B. (FOUND) P.R.M. ₩ ~ 4" X 4" CONCRETE MONUMENT, UNNUMBERED (FOUND) P.R.M. ↔ ~ 4" ROUND CONCRETE MONUMENT, UNNUMBERED (FOUND) ○ ~ NAIL AND DISK, NUMBERED 7174L.B. (SET) P.C.P. ◎ ~ NAIL AND DISK, "ESCAMBIA COUNTY" (FOUND) 1/2" IRON ROD, UNNUMBERED (FOUND) △ ~ LIGHTWOOD STAKE, UNNUMBERED (FOUND) P.R.M. ~ PERMANENT REFERENCE MONUMENT B.S.L. ~ BUILDING SETBACK LINE P.C. ~ POINT OF CURVATURE P.T. ~ POINT OF TANGENCY P.R.C. ~ POINT OF REVERSE CURVATURE R/W ~ RIGHT-OF-WAY C1 ~ CURVE NUMBER R.P. ~ RADIUS POINT  $(NR) \sim NON-RADIAL$ (R) ~ RADIAL P.I. ~ POINT OF INTERSECTION GPS ~ GLOBAL POSITIONING SYSTEM (D&F) ~ DEED AND FIELD INFORMATION P.C.P. ~ PERMANENT CONTROL POINT L.B. ~ LICENSE BUSINESS