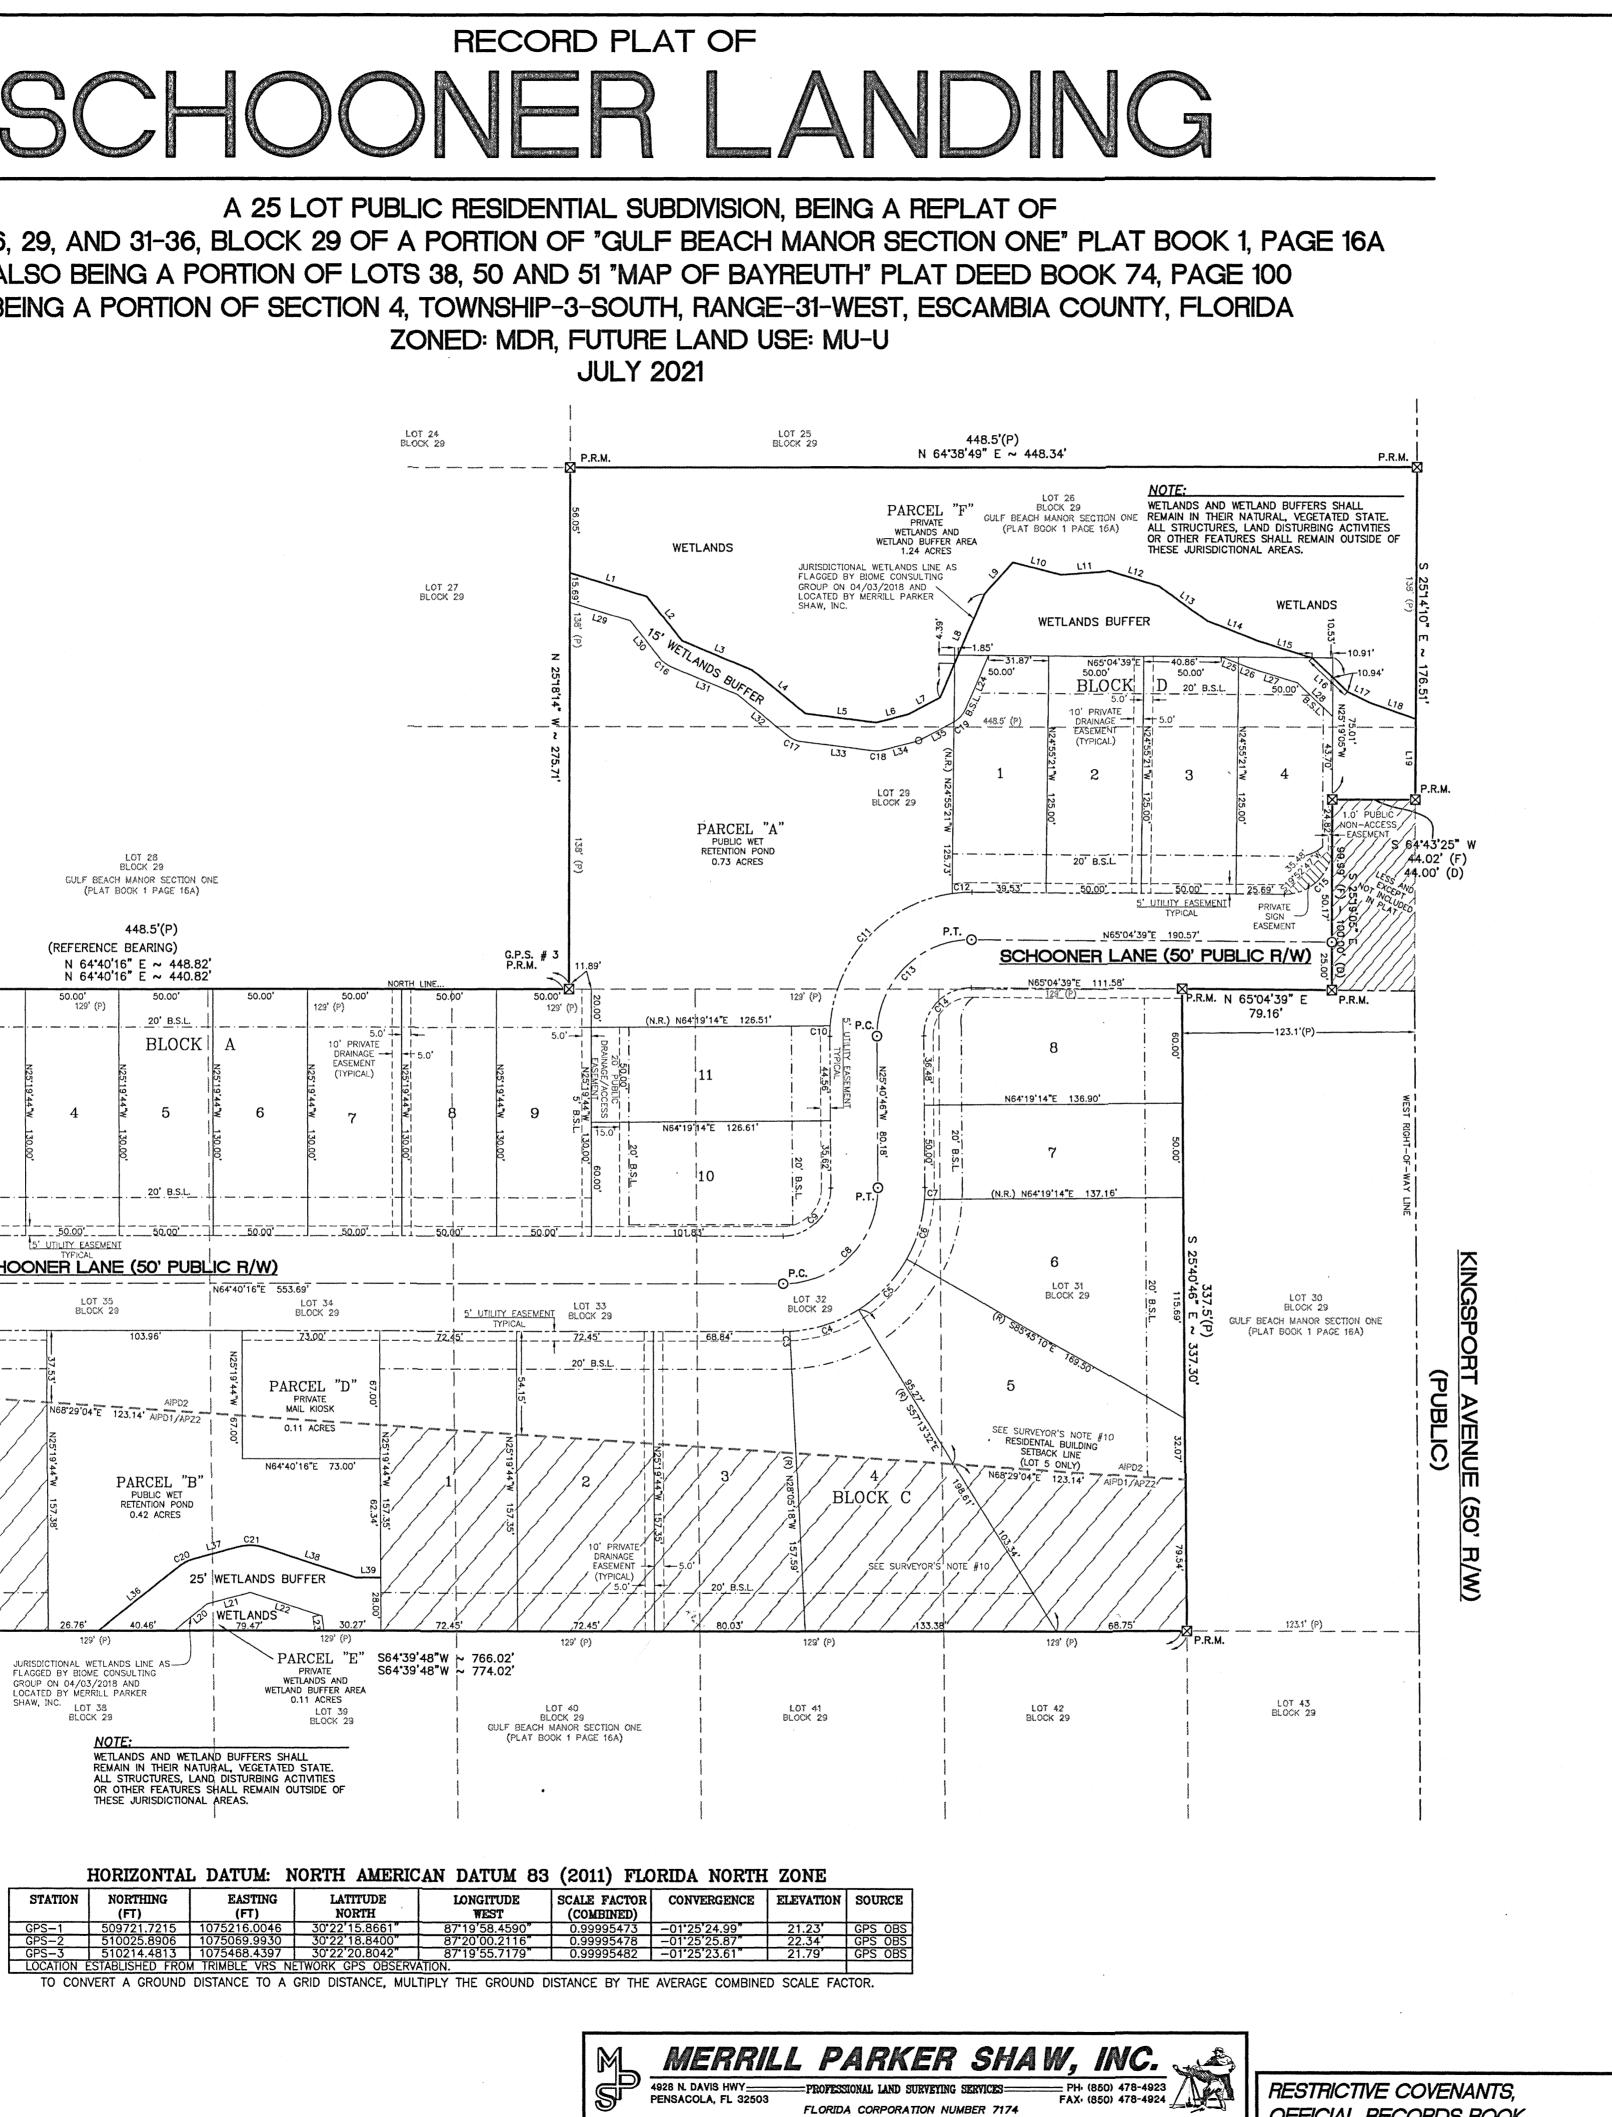

# **ENGINEER**:

HAMMOND ENGINEERING, INC. THOMAS G. HAMMOND, JR. PROFESSIONAL ENGINEER 3802 NORTH "S" STREET PENSACOLA, FL 32505 (850) 434-2603

A 25 LOT PUBLIC RESIDENTIAL SUBDIVISION, BEING A REPLAT OF LOTS 26, 29, AND 31-36, BLOCK 29 OF A PORTION OF "GULF BEACH MANOR SECTION ONE" PLAT BOOK 1, PAGE 16A ALSO BEING A PORTION OF LOTS 38, 50 AND 51 "MAP OF BAYREUTH" PLAT DEED BOOK 74, PAGE 100 BEING A PORTION OF SECTION 4, TOWNSHIP-3-SOUTH, RANGE-31-WEST, ESCAMBIA COUNTY, FLORIDA ZONED: MDR, FUTURE LAND USE: MU-U JULY 2021

#### LEGAL DESCRIPTION:

LOTS 26 AND 29, BLOCK 29, (LESS AND EXCEPT THE EAST 44 FEET OF THE SOUTH 100 FEET OF BLOCK 29), GULF BEACH MANOR SECTION ONE, ACCORDING TO THE PLAT THEREOF AS RECORDED IN PLAT BOOK 1. PAGE 16A, OF THE PUBLIC RECORDS OF SAID COUNTY. AND ALSO

LOTS 31, 32, 33, 34, 35 AND 36, BLOCK 29, GULF BEACH MANOR SECTION ONE, ACCORDING TO THE PLAT THEREOF AS RECORDED IN PLAT BOOK 1, PAGE 16A, OF THE PUBLIC RECORDS OF SAID COUNTY. THE ABOVE DESCRIBED PARCEL IS SITUATED IN A PORTION OF SECTION 4, TOWNSHIP-3-SOUTH, RANGE-31-WEST, ESCAMBIA COUNTY, FLORIDA.

#### BUILDING SETBACK REQUIREMENTS:

FRONT YARD: 20' SETBACK REAR YARD: 20' SETBACK

SIDE YARD: ON EACH SIDE, FIVE FEET OR 10 PERCENT OF THE LOT WIDTH AT THE FRONT BUILDING LINE, WHICHEVER IS GREATER, BUT NOT REQUIRED TO EXCEED 15 FEET. ADDITIONALLY, SIDE YARD SETBACKS SHALL NOT OVERLAP DRANAGE/ACCESS EASEMENTS.

> WETLANDS AND WETLAND BUFFERS SHAL REMAIN IN THEIR NATURAL, VEGETATED STATE. ALL STRUCTURES, LAND DISTURBING ACTIVITIES OR OTHER FEATURES SHALL REMAIN OUTSIDE OF HESE JURISDICTIONAL AREAS.

| ESCAMBIA-COUNTY DRC PLAN REVIEW                                                                               |                |
|---------------------------------------------------------------------------------------------------------------|----------------|
| DRC Chairman Signature<br>Printed Name: <u>Son Mister</u> Hampton<br>Development Services Direct For Designee | 7-7-21<br>Date |
| This document has been reviewed in accordance with the requ                                                   | uirements      |

# SURVEYOR'S NOTES: THE TRIMBLE VRSNOW G.P.S. NETWORK.

2. THE SURVEY DATUM AS SHOWN HEREON IS REFERENCED TO THE DESCRIPTION AS FURNISHED; THE RECORD PLAT OF "GULF BEACH MANOR" AS RECORDED IN PLAT BOOK 1, AT PAGE 16, AND "MAP' OF BAYREUTH" AS RECORDED IN PLAT DEED BOOK 74, PAGE 100, AND TO EXISTING FIELD MONUMENTATION.

# RECORD PLAT OF INER LANDING

1. THE NORTH ARROW AND FIELD BEARINGS AS SHOWN HEREON ARE REFERENCED TO THE BEARING OF NORTH 64 DEGREES 40 MINUTES 16 SECONDS EAST ALONG THE SOUTHERLY BOUNDARY LINE OF LOT 28, BLOCK 29 "GULF BEACH MANOR SECTION ONE" AND BEING ON THE FLORIDA STATE PLANE COORDINATE SYSTEM NORTH ZONE, LAMBERT PROJECTION, RELATIVE TO NAD 83 (2011), USING

8. THERE SHALL BE A 10 FOOT PRIVATE DRAINAGE EASEMENT ALONG ALL COMMON LOT LINES, BEING 5 FOOT ON EACH SIDE OF SAID LINE, FENCES AND OTHER STRUCTURES SHALL NOT IMPEDE, STORMWATER FLOW. 9. FENCES OR OTHER STRUCTURES SHALL NOT BE INSTALLED IN DRAINAGE/ACCESS EASEMENT (PUBLIC OR PRIVATE). THESE

10. LOT 1 AND 2, BLOCK B AND LOTS 1,2,3,4 AND 5 BLOCK C ARE LIMITED TO ONE (1) SINGLE FAMILY DWELLING PER INDIVIDUAL LOT. THE ABOVE LOTS ARE LOCATED IN THE AIPD1 APZ2 AREA WHICH ALLOWS ONLY 3 DWELLING UNITS PER ACRE. THE AREA SOUTH OF THE AIPD1/AIPD2 BOUNDARY ON LOT 5 BLOCK C IS ALLOWED NO RESIDENTIAL DENSITY IN THIS AREA.