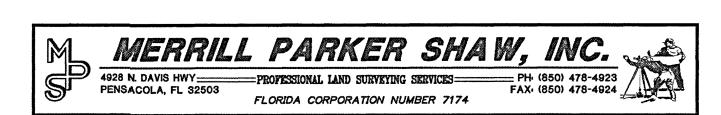

# **ENGINEER**:

HAMMOND ENGINEERING, INC. THOMAS G. HAMMOND, JR. PROFESSIONAL ENGINEER 3802 NORTH "S" STREET PENSACOLA, FL 32505 (850) 434-2603

A 25 LOT PUBLIC RESIDENTIAL SUBDIVISION, BEING A REPLAT OF LOTS 26, 29, AND 31-36, BLOCK 29 OF A PORTION OF "GULF BEACH MANOR SECTION ONE" PLAT BOOK 1, PAGE 16A ALSO BEING A PORTION OF LOTS 38, 50 AND 51 "MAP OF BAYREUTH" PLAT DEED BOOK 74, PAGE 100 BEING A PORTION OF SECTION 4, TOWNSHIP-3-SOUTH, RANGE-31-WEST, ESCAMBIA COUNTY, FLORIDA ZONED: MDR, FUTURE LAND USE: MU-U JULY 2021

#### LEGAL DESCRIPTION:

LOTS 26 AND 29, BLOCK 29, (LESS AND EXCEPT THE EAST 44 FEET OF THE SOUTH 100 FEET OF BLOCK 29), GULF BEACH MANOR SECTION ONE, ACCORDING TO THE PLAT THEREOF AS RECORDED IN PLAT BOOK 1. PAGE 16A, OF THE PUBLIC RECORDS OF SAID COUNTY. AND ALSO

LOTS 31, 32, 33, 34, 35 AND 36, BLOCK 29, GULF BEACH MANOR SECTION ONE, ACCORDING TO THE PLAT THEREOF AS RECORDED IN PLAT BOOK 1, PAGE 16A, OF THE PUBLIC RECORDS OF SAID COUNTY. THE ABOVE DESCRIBED PARCEL IS SITUATED IN A PORTION OF SECTION 4, TOWNSHIP-3-SOUTH, RANGE-31-WEST, ESCAMBIA COUNTY, FLORIDA.

#### BUILDING SETBACK REQUIREMENTS:

FRONT YARD: 20' SETBACK REAR YARD: 20' SETBACK

SIDE YARD: ON EACH SIDE, FIVE FEET OR 10 PERCENT OF THE LOT WIDTH AT THE FRONT BUILDING LINE, WHICHEVER IS GREATER, BUT NOT REQUIRED TO EXCEED 15 FEET. ADDITIONALLY, SIDE YARD SETBACKS SHALL NOT OVERLAP DRANAGE/ACCESS EASEMENTS.

> WETLANDS AND WETLAND BUFFERS SHAL REMAIN IN THEIR NATURAL, VEGETATED STATE. ALL STRUCTURES, LAND DISTURBING ACTIVITIES OR OTHER FEATURES SHALL REMAIN OUTSIDE OF HESE JURISDICTIONAL AREAS.

| ESCAMBIA-COUNTY DRC PLAN REVIEW                                                                               |                |
|---------------------------------------------------------------------------------------------------------------|----------------|
| DRC Chairman Signature<br>Printed Name: <u>Son Mister</u> Hampton<br>Development Services Direct For Designee | 7-7-21<br>Date |
| This document has been reviewed in accordance with the requ                                                   | uirements      |

# SURVEYOR'S NOTES: THE TRIMBLE VRSNOW G.P.S. NETWORK.

2. THE SURVEY DATUM AS SHOWN HEREON IS REFERENCED TO THE DESCRIPTION AS FURNISHED; THE RECORD PLAT OF "GULF BEACH MANOR" AS RECORDED IN PLAT BOOK 1, AT PAGE 16, AND "MAP' OF BAYREUTH" AS RECORDED IN PLAT DEED BOOK 74, PAGE 100, AND TO EXISTING FIELD MONUMENTATION.

# RECORD PLAT OF INER LANDING

1. THE NORTH ARROW AND FIELD BEARINGS AS SHOWN HEREON ARE REFERENCED TO THE BEARING OF NORTH 64 DEGREES 40 MINUTES 16 SECONDS EAST ALONG THE SOUTHERLY BOUNDARY LINE OF LOT 28, BLOCK 29 "GULF BEACH MANOR SECTION ONE" AND BEING ON THE FLORIDA STATE PLANE COORDINATE SYSTEM NORTH ZONE, LAMBERT PROJECTION, RELATIVE TO NAD 83 (2011), USING

8. THERE SHALL BE A 10 FOOT PRIVATE DRAINAGE EASEMENT ALONG ALL COMMON LOT LINES, BEING 5 FOOT ON EACH SIDE OF SAID LINE, FENCES AND OTHER STRUCTURES SHALL NOT IMPEDE, STORMWATER FLOW. 9. FENCES OR OTHER STRUCTURES SHALL NOT BE INSTALLED IN DRAINAGE/ACCESS EASEMENT (PUBLIC OR PRIVATE). THESE

10. LOT 1 AND 2, BLOCK B AND LOTS 1,2,3,4 AND 5 BLOCK C ARE LIMITED TO ONE (1) SINGLE FAMILY DWELLING PER INDIVIDUAL LOT. THE ABOVE LOTS ARE LOCATED IN THE AIPD1 APZ2 AREA WHICH ALLOWS ONLY 3 DWELLING UNITS PER ACRE. THE AREA SOUTH OF THE AIPD1/AIPD2 BOUNDARY ON LOT 5 BLOCK C IS ALLOWED NO RESIDENTIAL DENSITY IN THIS AREA.